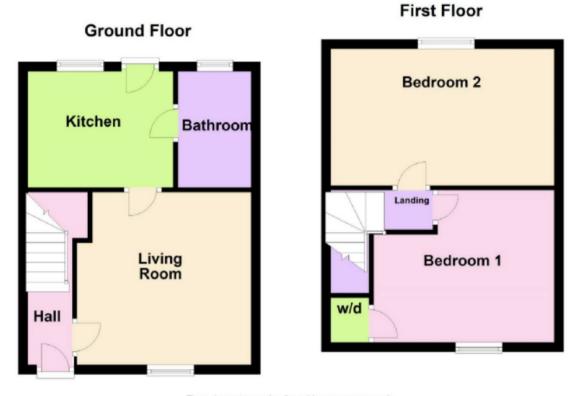

55 James Watt Avenue Corby, Northamptonshire NN17 1BX

Simpson West Lettings are pleased to offer to the rental market this two double bedroom house located on the in demand Lloyds area. The property is offered in excellent condition throughout. Features include a lounge, kitchen, and a downstairs family bathroom. To the first floor are two large double bedrooms. To the rear there is a spacious enclosed lawn. Energy rating D. Council tax band A.

Simpson West

lº□ 2 🔓 1 🔂 1

Floor plan not to scale - for guidance purposes only. Plan produced using PlanUp.

You may download, store and use the material for your own personal use and research. You may not republish, retransmit, redistribute or otherwise make the material available to any party or make the same available on any website, online service or bulletin board of your own or of any other party or make the same available in hard copy or in any other media without the website owner's express prior written consent. The website owner's copyright must remain on all reproductions of material taken from this website.