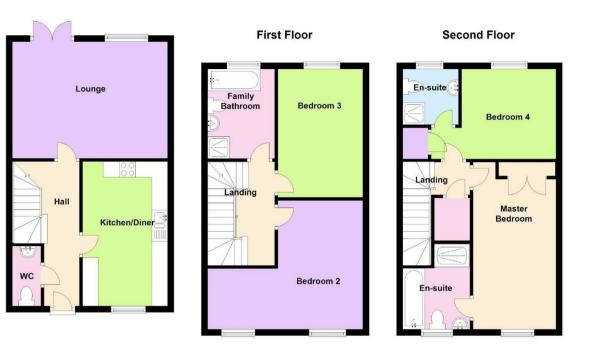

26 The Avenue Corby, Northamptonshire NN17 5EE

Simpson West Lettings are pleased to offer this spacious four bedroom mews style semi detached house which offers flexible living accommodation to include, entrance hall, guest cloakroom, kitchen/breakfast room and a separate dining room/family room. The first floor offers L- shaped lounge/bedroom 4, double bedroom and a four piece bathroom. Top floor offers master bedroom with built in wardrobes and a four piece en-suite, further double bedroom with a built in storage cupboard and en-suite shower room. Outside is an enclosed rear garden with gated off road parking and a GARAGE. Energy Rating B. Council tax band D.

## 四 4 倍 3 6 1

Simpson West

**Ground Floor** 

Floor plan not to scale - for guidance purposes only. Plan produced using PlanUp.

You may download, store and use the material for your own personal use and research. You may not republish, retransmit, redistribute or otherwise make the material available to any party or make the same available on any website, online service or bulletin board of your own or of any other party or make the same available in hard copy or in any other media without the website owner's express prior written consent. The website owner's copyright must remain on all reproductions of material taken from this website.