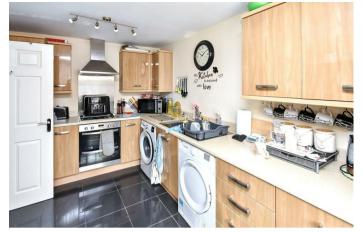

26 The Avenue Corby, Northamptonshire NN17 5EE

Simpson West Lettings are pleased to offer this spacious four bedroom mews style semi detached house which offers flexible living accommodation to include, entrance hall, guest cloakroom, kitchen/breakfast room and a separate dining room/family room. The first floor offers L- shaped lounge/bedroom 4, double bedroom and a four piece bathroom. Top floor offers master bedroom with built in wardrobes and a four piece en-suite, further double bedroom with a built in storage cupboard and en-suite shower room. Outside is an enclosed rear garden with gated off road parking and a GARAGE. Energy Rating B. Council tax band D.