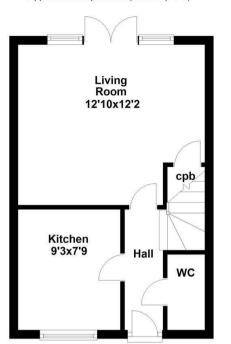

14 Turnberry Drive Corby, Northants NN17 5AY



Simpson West Lettings are delighted to offer for rent this modern, recently renovated two bedroom house which is situated on the highly sought after Priors Hall Park Development. The property has many features throughout and proudly boasts entrance hall, downstairs WC, Kitchen and a lounge with patio doors leading to the garden. Upstairs there is a master bedroom with an en suite shower room, a further double bedroom and a family bathroom. Outside there is a fully enclosed garden and a driveway providing off road parking. Viewing is highly recommended. Energy Rating B. Council Tax Band B.





£995 PCM













## **Ground Floor**

Approx. 28.6 sq. metres (307.9 sq. feet)



## **First Floor**

Approx. 28.6 sq. metres (307.9 sq. feet)



Total area: approx. 57.2 sq. metres (615.9 sq. feet)

Floor plan not to scale - for guidance purposes only. Plan produced using PlanUp.







You may download, store and use the material for your own personal use and research. You may not republish, retransmit, redistribute or otherwise make the material available to any party or make the same available on any website, online service or bulletin board of your own or of any other party or make the same available in hard copy or in any other media without the website owner's express prior written consent. The website owner's copyright must remain on all reproductions of material taken from this website.