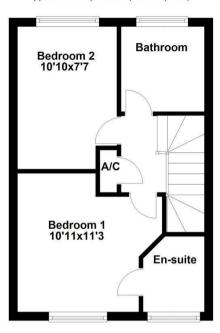

## **First Floor**

Approx. 28.6 sq. metres (307.9 sq. feet)

Total area: approx. 57.2 sq. metres (615.9 sq. feet)

Floor plan not to scale - for guidance purposes only. Plan produced using PlanUp.

You may download, store and use the material for your own personal use and research. You may not republish, retransmit, redistribute or otherwise make the material available to any party or make the same available on any website, online service or bulletin board of your own or of any other party or make the same available in hard copy or in any other media without the website owner's express prior written consent. The website owner's copyright must remain on all reproductions of material taken from this website.