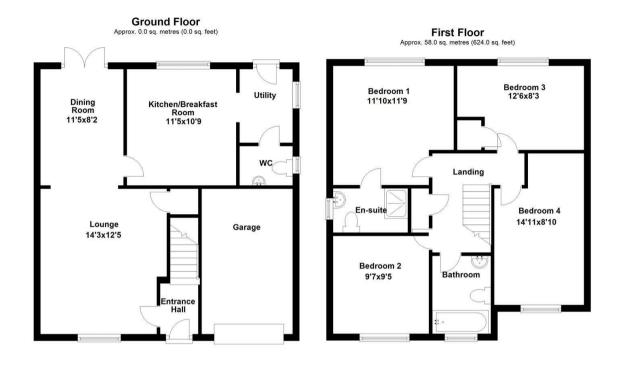

50 Blackbird Road Corby, Northamptonshire NN18 8FE

Simpson West Lettings are delighted to offer this four bedroom detached family home which is set in a very popular area and offering good sized accommodation throughout. The accommodation on offer comprises of entrance hall, ground floor cloakroom/WC, lounge, separate dining room and fitted kitchen and a separate utility room. Set to the first floor are are four bedrooms with the master benefitting from en suite facilities, there is also a family bathroom. A double width driveway provides off road parking leading to a garage and there is an enclosed mainly laid to lawn garden with patio area. Viewing is highly recommended. Energy Rating C. Council tax band D.

£1,400 (From) Per Calendar Month

Total area: approx. 58.0 sq. metres (624.0 sq. feet)

Floor plan not to scale - for guidance purposes only.
Plan produced using PlanUp.

You may download, store and use the material for your own personal use and research. You may not republish, retransmit, redistribute or otherwise make the material available to any party or make the same available on any website, online service or bulletin board of your own or of any other party or make the same available in hard copy or in any other media without the website owner's express prior written consent. The website owner's copyright must remain on all reproductions of material taken from this website.