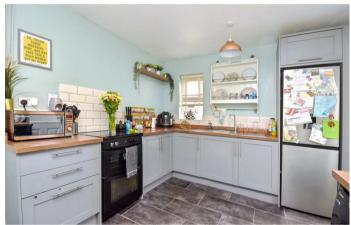

276 Stephenson Way Corby, NN17 1DQ

Situated in the sought-after Lloyds area, this traditionally built two-bedroom semi-detached home is offered for sale with no onward chain. The property enjoys a desirable location within walking distance of local schools, shops, and various amenities. The accommodation includes an entrance hall, fitted kitchen, a spacious lounge. Upstairs, you'll find two generously sized double bedrooms and a spacious bathroom. Outside, the home features a large, enclosed rear garden mainly laid to lawn. At the front, there is an enclosed front garden and offroad parking. Early viewing is highly recommended to avoid disappointment. Council Tax - A. EPC Rating pending.