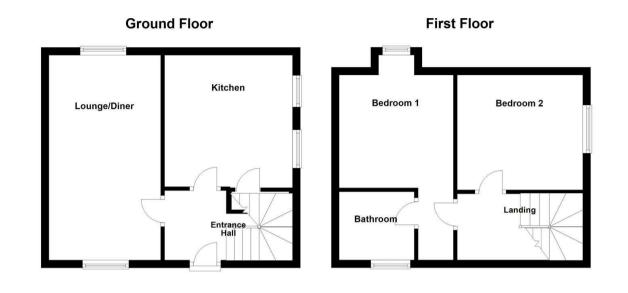

276 Stephenson Way Corby, NN17 1DQ

Situated in the sought-after Lloyds area, this traditionally built two-bedroom semi-detached home is offered for sale with no onward chain. The property enjoys a desirable location within walking distance of local schools, shops, and various amenities. The accommodation includes an entrance hall, fitted kitchen, a spacious lounge. Upstairs, you'll find two generously sized double bedrooms and a spacious bathroom. Outside, the home features a large, enclosed rear garden mainly laid to lawn. At the front, there is an enclosed front garden and offroad parking. Early viewing is highly recommended to avoid disappointment. Council Tax - A. EPC Rating pending.