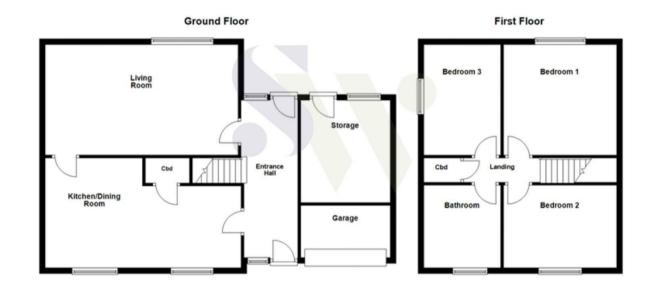

7 Drake Close Corby, NN17 2RJ

Located within the highly sought after Shire area is this rarely available THREE bedroom detached residence that is being offered to the market for sale. The property itself occupies a pleasant position within a quiet culde-sac and is within walking distance to the local schools, shops and other amenities. Features include an entrance hall, kitchen dining room and large living room. To the first floor there are three double bedrooms and the main family bathroom. Outside is a south facing garden that is of good size, this is fully enclosed and is mainly laid to lawn. To the front is access in to the single garage with off road parking in addition. Early viewings are highly encouraged. Energy rating to be confirmed.