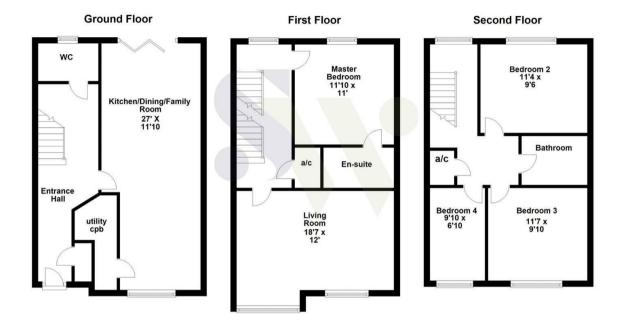

83 Kesteven Way Little Stanion, NN18 8GF

Offered for sale with NO ONWARD CHAIN, this immaculate FOUR bedroom family home was built to a high specification and occupies a desirable, cul-de-sac position within the popular Little Stanion area. The ground floor features a welcoming entrance hall, a cloakroom/WC, and an impressive open-plan kitchen/dining/family room complete with integrated appliances and bifold doors opening onto the rear garden. On the first floor, the layout includes the master bedroom with an en-suite shower room and a well-proportioned sitting room. The second floor offers three additional bedrooms and a contemporary family bathroom. Externally, the property benefits from a fully enclosed rear garden with a patio area, ideal for relaxing or entertaining. A detached garage and driveway at the front provide off-road parking for multiple vehicles. Early viewing is strongly recommended to appreciate the quality and space on offer. Energy Rating: C | Council Tax Band: D