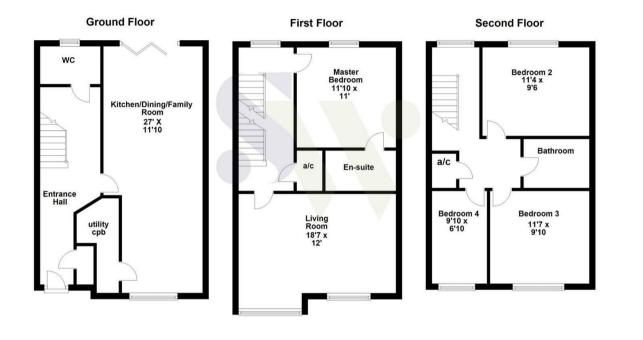

83 Kesteven Way Corby, NN18 8GF

Offered for sale with NO ONWARD CHAIN, this immaculate FOUR bedroom family home was built to a high specification and occupies a desirable, cul-de-sac position within the popular Little Stanion area. The ground floor features a welcoming entrance hall, a cloakroom/WC, and an impressive open-plan kitchen/dining/family room complete with integrated appliances and bifold doors opening onto the rear garden. On the first floor, the layout includes the master bedroom with an en-suite shower room and a well-proportioned sitting room. The second floor offers three additional bedrooms and a contemporary family bathroom. Externally, the property benefits from a fully enclosed rear garden with a patio area, ideal for relaxing or entertaining. A detached garage and driveway at the front provide off-road parking for multiple vehicles. Early viewing is strongly recommended to appreciate the quality and space on offer. Energy Rating: pending | Council Tax Band: D