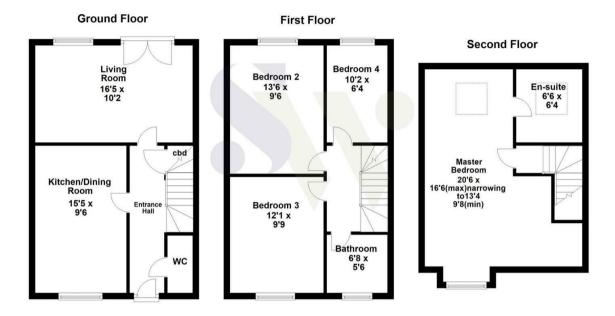

60 Airfield Way Weldon, NN17 3LX

Occupying a truly desirable position within the ever popular Weldon Park is this rarely available FOUR bedroom semi detached family home that is now available for sale. The property itself is well positioned and is within walking distance to transport links, the new school and shops. Features include a large entrance hall, cloakroom w/c, modern kitchen dining room with integrated appliances and the living room with patio doors leading to the rear garden. To the first floor there are two double bedrooms, a good sized third single and the main family bathroom. To the second floor there is the large master bedroom with en-suite shower room. To the rear is a south facing garden with a large patio seating area leading to a laid to lawn garden that is fully enclosed offering a degree of privacy. There is off road parking to the front for multiple vehicles to the front. Early viewings are highly advised. Energy rating B. Council Tax Band D.