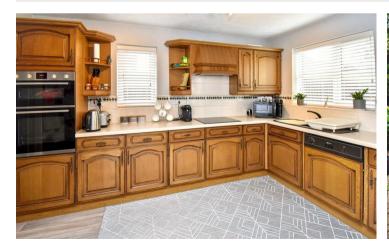

100 Hempland Close Corby, Northamptonshire NN18 8LT

Enjoying a prime position within the much sought after Great Oakley area, is this rarely available detached residence which is presented in excellent condition throughout. This lovely family home provides spacious living accommodation to include a reception hall, cloakroom/WC, living room, separate dining room which has most recently been used as an additional bedroom, and a superb kitchen/dining room and utility room. The first floor offers FOUR BEDROOMS with the master boasting fitted wardrobes and refitted en-suite facilities. There is also a refitted family bathroom.