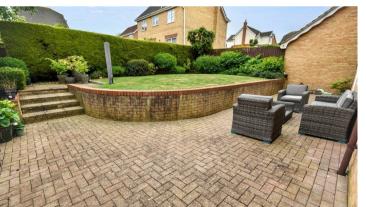

Outside an excellent sized frontage provides off road parking for several vehicles to the front of the DOUBLE GARAGE. The rear gardens lead with patio area to an elevated lawn which is complimented by a variety of established greenery.