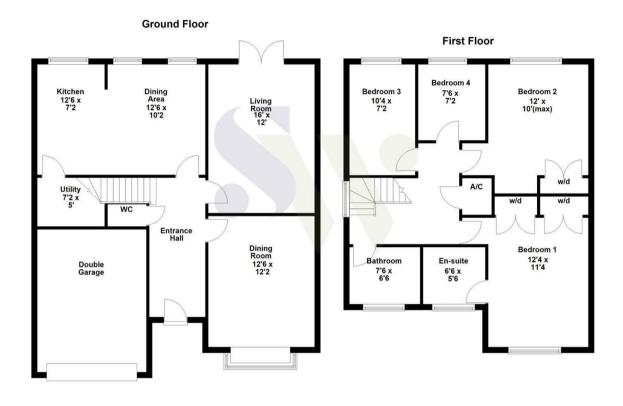

100 Hempland Close Corby, Northamptonshire NN18 8LT

Enjoying a prime position within the much sought after Great Oakley area, is this rarely available detached residence which is presented in excellent condition throughout. This lovely family home provides spacious living accommodation to include a reception hall, cloakroom/WC, living room, separate dining room which has most recently been used as an additional bedroom, and a superb kitchen/dining room and utility room. The first floor offers FOUR BEDROOMS with the master boasting fitted wardrobes and refitted en-suite facilities. There is also a refitted family bathroom.

Outside an excellent sized frontage provides off road parking for several vehicles to the front of the DOUBLE GARAGE. The rear gardens lead with patio area to an elevated lawn which is complimented by a variety of established greenery.