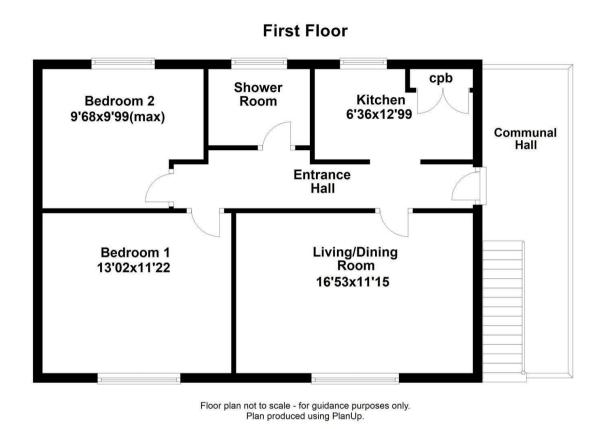

10 Rose Court Corby, NN17 3HE

Simpson West are delighted to offer to let this rarely available TWO double bedroom first floor apartment located within the heart of the village of Weldon. The property itself is well positioned being within walking distance to transport links as well as an abundance of amenities. Features include an entrance hall, kitchen, living dining room, two large double bedrooms and the main shower room with three piece suite. Outside there are maintained communal gardens as well as an allocated storage shed. Early viewings are highly advised. Energy rating C. Council Tax Band A.