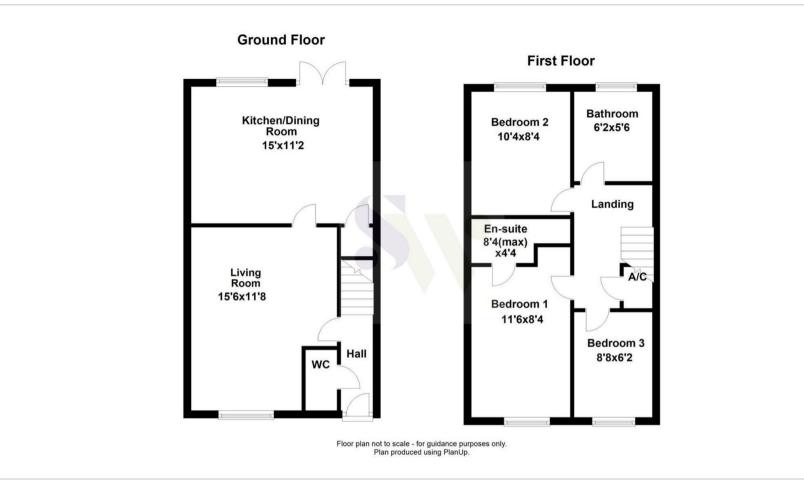

113 The Avenue Corby, NN17 5EP

Situated within the prestigious Priors Hall Park is this Barratts built THREE bedroom family home that is positioned just a short walk from the recently opened shopping plaza and the local school. Features include an entrance hall, cloakroom w/c, living room, large modern kitchen dining room with doors leading to the garden. To the first floor there are two double bedrooms, the larger of which boasts an en-suite shower room, a good sized single bedroom and the main bathroom. To the rear is a private garden with patio area that is fully enclosed. There is allocated off road parking for three vehicles, one of those spaces is under a coach house. Early viewings are highly advised. Energy rating to be confirmed. Energy Rating B. Council Tax Band C. \* Urban and civic charges apply - £286 per annum \*