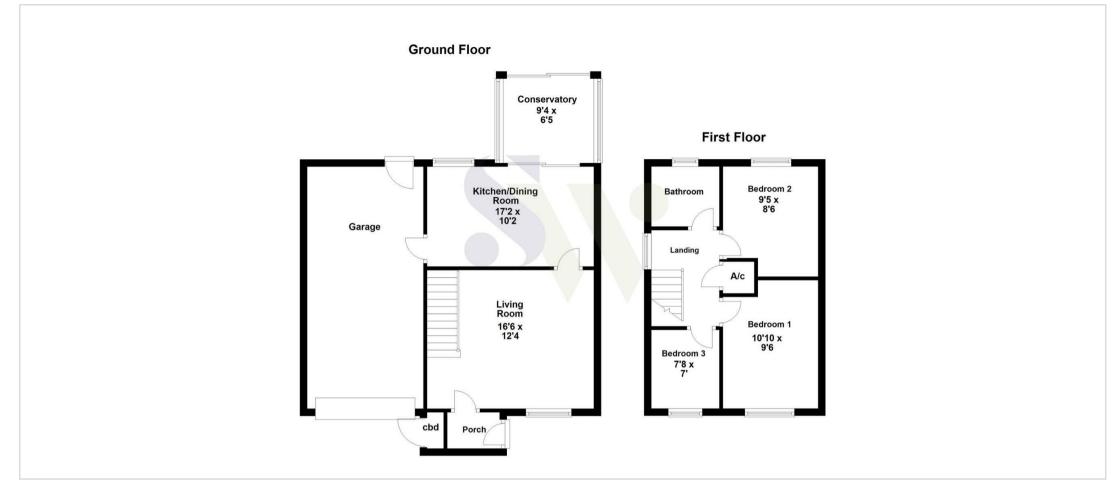

## 51 Finch Hatton Drive Gretton, NN17 3DQ

Situated in the heart of the sought after village of Gretton, this three bedroom link-detached property presents a fantastic opportunity for those looking to create a forever family home. The property benefits from a peaceful cul-de-sac position and enjoys uninterrupted views over open fields to the rear, perfect for nature lovers and those seeking a more rural outlook. Internally, the accommodation features an entrance hall, a spacious lounge, a large kitchen/diner overlooking the rear garden, and a conservatory. Upstairs are three well-proportioned bedrooms, all with fitted wardrobes and a family bathroom. Outside, the property boasts a private rear garden backing onto open countryside, a single garage which runs the length of the house and off-road parking to the front. Offered with no onward chain, this is a rare chance to acquire a home in this desirable village location, just a short drive from Corby and Uppingham, within easy reach of local amenities and well regarded village primary school and nearby secondary schools. Viewing is highly recommended to appreciate the potential and setting of this unique property. EPC rating pending. Council Tax Band C.