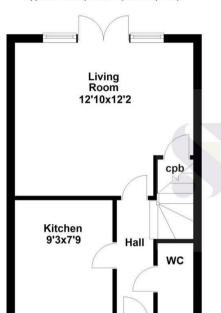

is situated in a prime position within the prestigious area of Priors Hall Park. This modern two bedroom Marylebone design end of terrace property has many features throughout and proudly boasts entrance hall, ground floor cloakroom/WC, a fitted kitchen, a 14'6x13' lounge/dining room and patio doors to the rear garden. Upstairs there is a master bedroom with an en suite shower room and built in mirrored wardrobes, there is a second double bedroom and a bathroom. The property also benefits gas radiator central heating and double glazing throughout. Outside there is an easy maintenance garden to the rear and a driveway. Viewing is highly recommended. Energy Rating C. Council Tax Band B.





£950 Per Calendar Month













## **Ground Floor**

Approx. 28.6 sq. metres (307.9 sq. feet)



## **First Floor**

Approx. 28.6 sq. metres (307.9 sq. feet)



Total area: approx. 57.2 sq. metres (615.9 sq. feet)

Floor plan not to scale - for guidance purposes only. Plan produced using PlanUp.







You may download, store and use the material for your own personal use and research. You may not republish, retransmit, redistribute or otherwise make the material available to any party or make the same available on any website, online service or bulletin board of your own or of any other party or make the same available in hard copy or in any other media without the website owner's express prior written consent. The website owner's copyright must remain on all reproductions of material taken from this website.