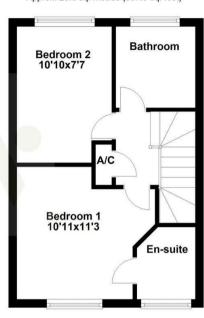

## **First Floor**

Approx. 28.6 sq. metres (307.9 sq. feet)

Total area: approx. 57.2 sq. metres (615.9 sq. feet)

Floor plan not to scale - for guidance purposes only. Plan produced using PlanUp.

You may download, store and use the material for your own personal use and research. You may not republish, retransmit, redistribute or otherwise make the material available to any party or make the same available on any website, online service or bulletin board of your own or of any other party or make the same available in hard copy or in any other media without the website owner's express prior written consent. The website owner's copyright must remain on all reproductions of material taken from this website.