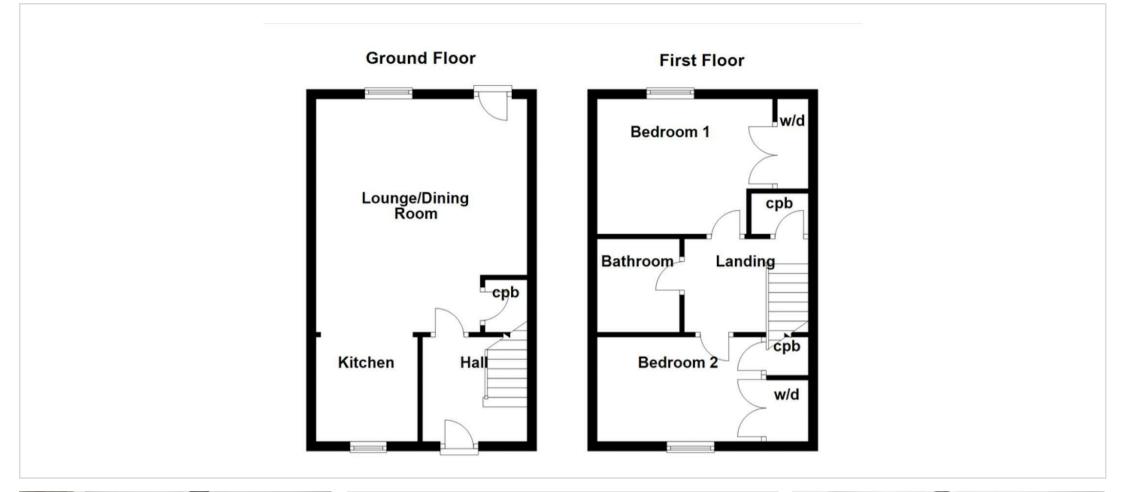

27 Samuel Place Corby, Northants NN17 1BQ

Simpson West Lettings are delighted to offer to the rental market this immaculately presented two bedroom end of terrace house situated on the Lloyds area. The property comprises entrance hall, open plan fitted kitchen/ lounge with appliances included. The lounge/diner provides patio doors leading into rear garden. Upstairs there are two double bedrooms both with fitted wardrobes and family bathroom with an electric shower over the bath. Energy Rating E. Council Tax Band A.