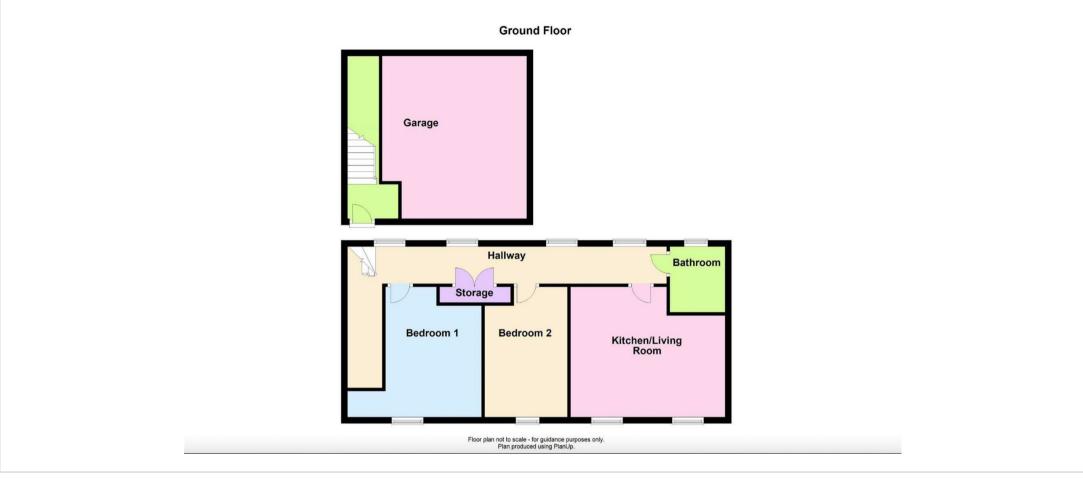

52 Hobby Drive Corby, NN17 5FG

Simpson West are delighted to offer this rarely available two bedroom link-detached coach house located within the highly prestigious Priors Hall Park. The property occupies a pleasant position within a private cul-de-sac and is within walking distance to the local schools, shops and other amenities. Features include an entrance hall, large open-plan living/dining room with a modern fitted kitchen, cloakroom, family bathroom and two double bedrooms. In addition there is an integral garage with storage cupboard and an allocated parking spot to the front. Energy Rating B. Council Tax Band B.