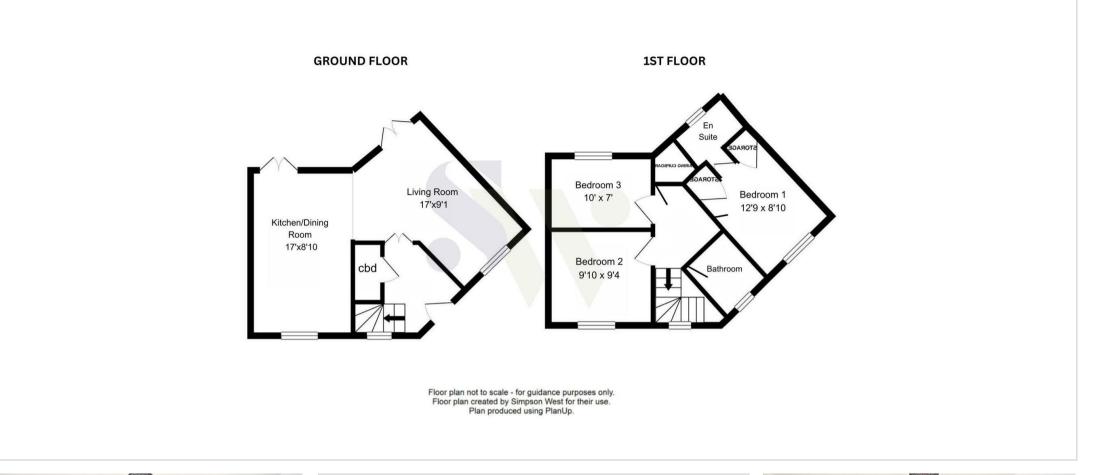

## 7 Sunningdale Drive Corby, Northamptonshire NN17 5EW

Situated within the highly sought-after Priors Hall Park development, this rarely available three bedroom semi detached home is presented in excellent condition throughout and offers spacious, well-designed accommodation. On the ground floor you are welcomed by an impressive reception hall featuring a large statement window that fills the space with natural light. A downstairs WC off the hallway and to the rear of the property you'll find a superb open-plan kitchen/living/dining area. The kitchen comes fully fitted with a stylish range of units and integrated appliances. Upstairs, there are three generously sized bedrooms and a family bathroom. The principal bedroom benefits from fitted wardrobes and en-suite shower facilities. Externally, the property features a block paved frontage and a driveway to the side, providing off-road parking for two vehicles. The rear garden is fully enclosed and mainly laid to lawn. Viewing is highly recommended. Priors Hall Urban & Civic Community Charge £282 per annum. Energy Rating-B Council Tax Band-C.