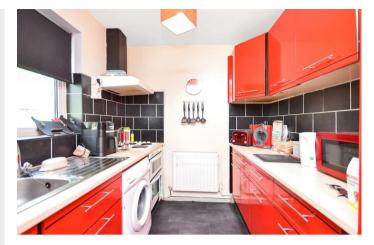

12 Tollgate Place Corby, NN18 8EP

Simpson West are delighted to offer to the market for sale this rarely available ONE bedroom ground floor apartment in good decorative order that is being offered to the market with no forward chain. Features include an entrance hall, modern fitted kitchen, living room with door leading to the terrace, bedroom with fitt ed wardrobes and a bathroom with three piece suite. The is a storage shed off set in a block and plenty of communal parking. Service charge, Ground rent and Insurance approx £210 per annum. Early viewings are highly advised. Energy rating C. Council Tax Band A.