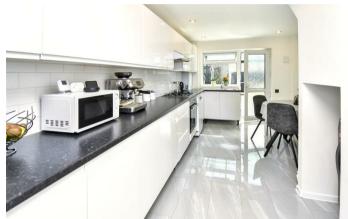

12 Barton Square Corby, NN18 OHQ

This beautifully presented home has been considerably improved by the present owners to an extremely high standard, and therefore an early visit to the property is recommended if it's superb finish is to be fully appreciated! This stunning accommodation includes a porch extension, living room with an attractive ceramic tiled flooring, a refitted kitchen/breakfast room with integrated appliances and a continuation of the tiled flooring. The first floor provides THREE BEDROOMS and a fantastic refitted bathroom. Outside, there is a smart frontage with green space to the front, whilst the rear includes a fabulous highly sociable sheltered seating area with oven and washing facilities, and leads on to a fully enclosed lawned garden. Immaculately presented this rarely available home also benefits from an updated gas boiler.