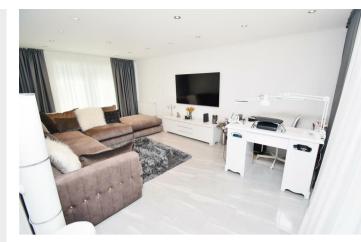

12 Barton Square Corby, NN18 OHQ

This beautifully presented home has been considerably improved by the present owners to an extremely high standard, and therefore an early visit to the property is recommended if it's superb finish is to be fully appreciated! This stunning accommodation includes a porch extension, living room with an attractive ceramic tiled flooring, a refitted kitchen/breakfast room with integrated appliances and a continuation of the tiled flooring. The first floor provides THREE BEDROOMS and a fantastic refitted bathroom. Outside, there is a smart frontage with green space to the front, whilst the rear includes a fabulous highly sociable sheltered seating area with oven and washing facilities, and leads on to a fully enclosed lawned garden. Immaculately presented this rarely available home also benefits from an updated gas boiler.