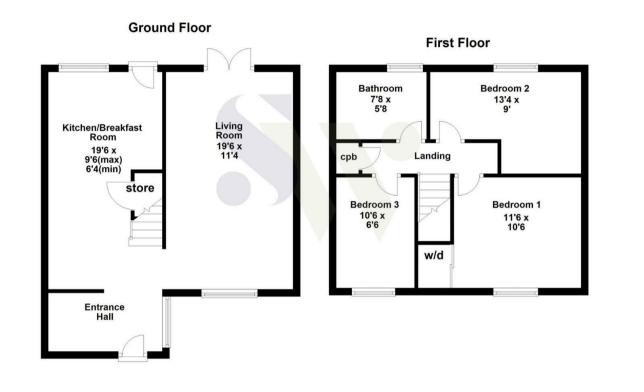

12 Barton Square Corby, NN18 OHQ

This beautifully presented home has been considerably improved by the present owners to an extremely high standard, and therefore an early visit to the property is recommended if it's superb finish is to be fully appreciated! This stunning accommodation includes a porch extension, living room with an attractive ceramic tiled flooring, a refitted kitchen/breakfast room with integrated appliances and a continuation of the tiled flooring. The first floor provides THREE BEDROOMS and a fantastic refitted bathroom. Outside, there is a smart frontage with green space to the front, whilst the rear includes a fabulous highly sociable sheltered seating area with oven and washing facilities, and leads on to a fully enclosed lawned garden. Immaculately presented this rarely available home also benefits from an updated gas boiler.