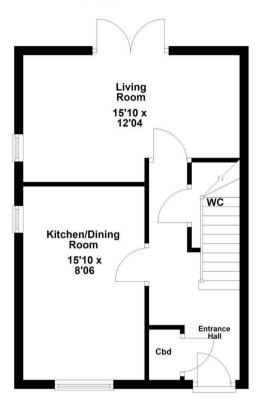

y, NN17 2AP



Simpson West are delighted to offer to the market for sale with no onward chain this modern THREE bedroom semi detached residence occupying a pleasant position within a quiet cul-de-sac. Features include a spacious entrance hall, cloakroom w/c, a modern fitted kitchen dining room and large living room with doors leading to the rear garden. To the first floor there are two double bedrooms, the master bedroom of the two benefits from an en-suite shower room, in addition there is a single bedroom and the main family bathroom. Outside there is a large established garden that is fully enclosed with patio area. To the front is a generous driveway. Early viewings are highly encouraged. Energy rating B. Council Tax Band C.





Offers Over £210,000













## **Ground Floor**



## **First Floor**









You may download, store and use the material for your own personal use and research. You may not republish, retransmit, redistribute or otherwise make the material available to any party or make the same available on any website, online service or bulletin board of your own or of any other party or make the same available in hard copy or in any other media without the website owner's express prior written consent. The website owner's copyright must remain on all reproductions of material taken from this website.