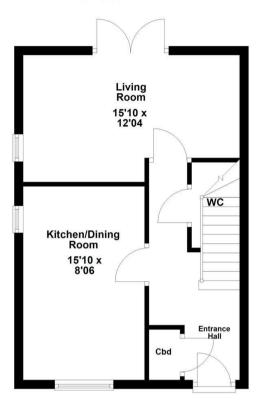

e Close Corby, NN17 2AP



Simpson West are delighted to offer to the market for sale with no onward chain this modern THREE bedroom semi detached residence occupying a pleasant position within a quiet cul-de-sac. Features include a spacious entrance hall, cloakroom w/c, a modern fitted kitchen dining room and large living room with doors leading to the rear garden. To the first floor there are two double bedrooms, the master bedroom of the two benefits from an en-suite shower room, in addition there is a single bedroom and the main family bathroom. Outside there is a large established garden that is fully enclosed with patio area. To the front is a generous driveway. Early viewings are highly encouraged. Energy rating B. Council Tax Band C.





£220,000













## **Ground Floor**



## **First Floor**









You may download, store and use the material for your own personal use and research. You may not republish, retransmit, redistribute or otherwise make the material available to any party or make the same available on any website, online service or bulletin board of your own or of any other party or make the same available in hard copy or in any other media without the website owner's express prior written consent. The website owner's copyright must remain on all reproductions of material taken from this website.