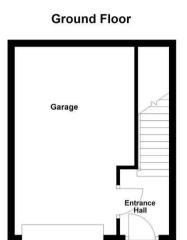

4 Fieldfare Close Corby, Northants NN18 8FF

Nestled away within a private cul-de-sac on the popular Oakley Vale area is this well presented TWO bedroom detached coach house that is being offered to the market for sale with no onward chain. This home occupies a pleasant position and is within walking distance to the local schools, shops and other amenities. Features include a large living dining room, a modern fitted kitchen, two double bedrooms with the master benefitting from fitted wardrobes, in addition there is the main family bathroom. There is off road parking to the front leading to a single integral garage. Early viewings are highly encouraged. Energy rating to be confirmed.