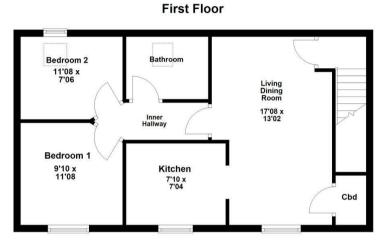

4 Fieldfare Close Corby, Northants NN18 8FF

Nestled away within a private cul-de-sac on the popular Oakley Vale area is this well presented TWO bedroom detached coach house that is being offered to the market for sale with no onward chain. This home occupies a pleasant position and is within walking distance to the local schools, shops and other amenities. Features include a large living dining room, a modern fitted kitchen, two double bedrooms with the master benefitting from fitted wardrobes, in addition there is the main family bathroom. There is off road parking to the front leading to a single integral garage. Early viewings are highly encouraged. Energy rating to be confirmed.