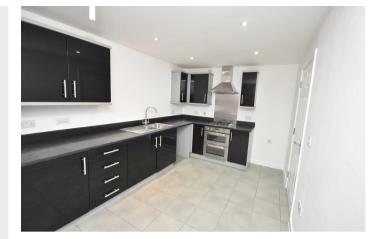

16 The Avenue Corby, NN17 5EE

Simpson West are pleased to offer this spacious four bedroom mews style house which offers flexible living accommodation to include, entrance hall, guest cloakroom, kitchen/breakfast room and a separate dining room/family room. The first floor offers bedroom four, a double bedroom and a four piece bathroom. Top floor offers master bedroom with built in wardrobes and a four piece en-suite, further double bedroom with a built in storage cupboard and en-suite shower room. Outside is an enclosed rear garden with gated off road parking and a garage. Energy Rating C. Council Tax Band D.