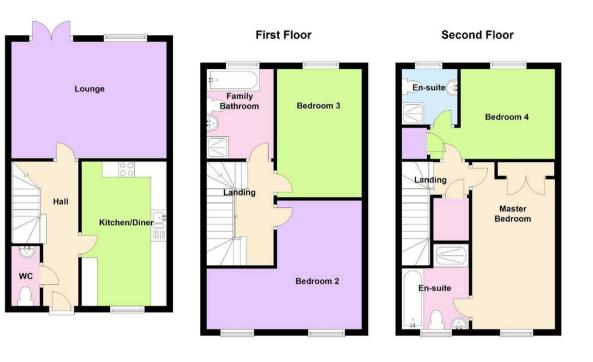

16 The Avenue Corby, NN17 5EE

Simpson West are pleased to offer this spacious four bedroom mews style house which offers flexible living accommodation to include, entrance hall, guest cloakroom, kitchen/breakfast room and a separate dining room/family room. The first floor offers bedroom four, a double bedroom and a four piece bathroom. Top floor offers master bedroom with built in wardrobes and a four piece en-suite, further double bedroom with a built in storage cupboard and en-suite shower room. Outside is an enclosed rear garden with gated off road parking and a garage. Energy Rating C. Council Tax Band D.

## £1,450 Per Calendar Month

lº□ 4 🗁 3

**6** 1

**Ground Floor** 

Floor plan not to scale - for guidance purposes only. Plan produced using PlanUp.

You may download, store and use the material for your own personal use and research. You may not republish, retransmit, redistribute or otherwise make the material available to any party or make the same available on any website, online service or bulletin board of your own or of any other party or make the same available in hard copy or in any other media without the website owner's express prior written consent. The website owner's copyright must remain on all reproductions of material taken from this website.