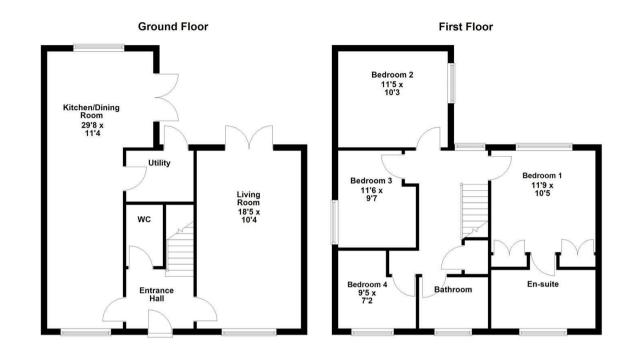

4 Harvest Close Corby, NN17 3LE

Occupying an attractive position overlooking a public green space within the highly sought after village of Weldon, is this rarely available detached property which sits on an excellent sized plot. The property offers accommodation to the ground floor to include a reception hall, living room, utility room, and a kitchen/dining room with breakfast bar, a range of fitted appliances and french doors opening to the rear garden. The first floor provides FOUR BEDROOMS and a family bathroom, with the master bedroom benefiting from fitted wardrobe and an en-suite. Outside, there is as spacious frontage with a SINGLE GARAGE and parking for 2-3 vehicles in front. The rear garden is mainly laid to lawn with a large patio area directly accessed from both the kitchen and the lounge and enjoys a south-westerly aspect.