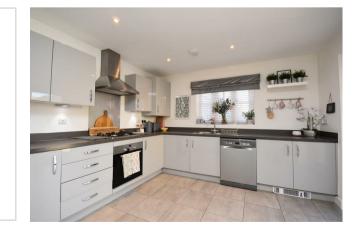

4 Harvest Close Corby, NN17 3LE

Occupying an attractive position overlooking a public green space within the highly sought after village of Weldon, is this rarely available detached property which sits on an excellent sized plot. The property offers accommodation to the ground floor to include a reception hall, living room, utility room, and a kitchen/dining room with breakfast bar, a range of fitted appliances and french doors opening to the rear garden. The first floor provides FOUR BEDROOMS and a family bathroom, with the master bedroom benefiting from fitted wardrobe and an en-suite. Outside, there is as spacious frontage with a SINGLE GARAGE and parking for 2-3 vehicles in front. The rear garden is mainly laid to lawn with a large patio area directly accessed from both the kitchen and the lounge and enjoys a south-westerly aspect.