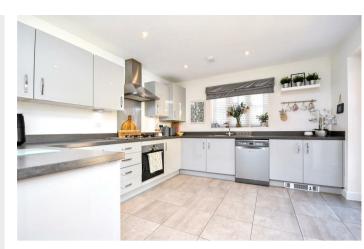

4 Harvest Close Corby, NN17 3LE

Occupying an attractive position overlooking a public green space within the highly sought after village of Weldon, is this rarely available detached property which sits on an excellent sized plot. The property offers accommodation to the ground floor to include a reception hall, living room, utility room, and a kitchen/dining room with breakfast bar, a range of fitted appliances and french doors opening to the rear garden. The first floor provides FOUR BEDROOMS and a family bathroom, with the master bedroom benefiting from fitted wardrobe and an en-suite. Outside, there is as spacious frontage with a SINGLE GARAGE and parking for 2-3 vehicles in front. The rear garden is mainly laid to lawn with a large patio area directly accessed from both the kitchen and the lounge and enjoys a south-westerly aspect.