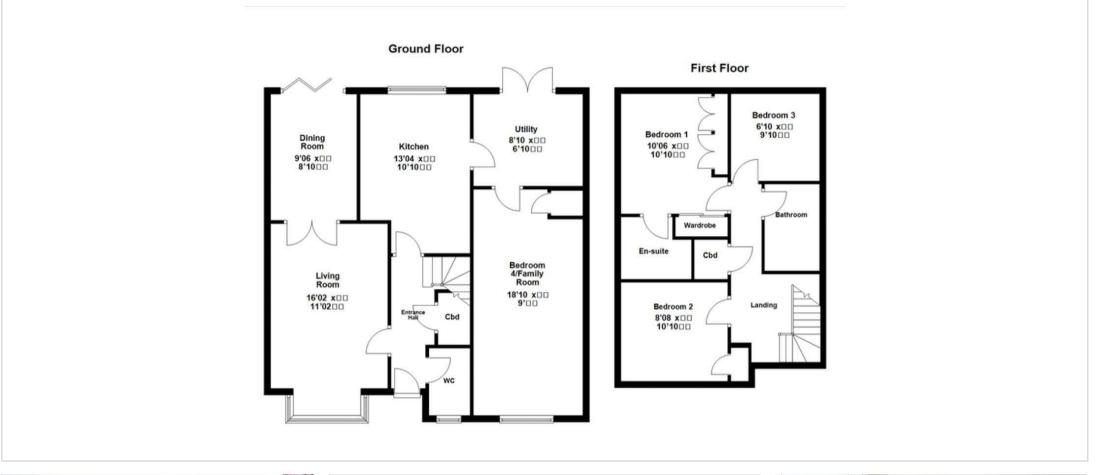

1 Hubble Road Corby, NN17 1JD

Situated within a quiet cul-de-sac is this exceptionally presented FOUR bedroom detached residence occupying a pleasant corner position. This rarely available 'Springfir' built residence is now being offered to the market for sale and is within walking distance to the local schools, shops and other amenities. Features include a spacious entrance hall with cloakroom w/c, living room, dining room with bi fold doors, a refitted kitchen with utility room and the downstairs double bedroom/family room. To the first floor there are two double bedrooms, the larger of the two benefits from fitted storage and an en-suite shower room, in addition there is a single bedroom and the main family bathroom. Outside is an established garden that has been landscaped at both the front and rear, there is a stylish glass veranda for alfresco dining/entertaining. To the front is a block paved driveway. Early viewings are highly encouraged. Energy rating C. Council Tax Band D.