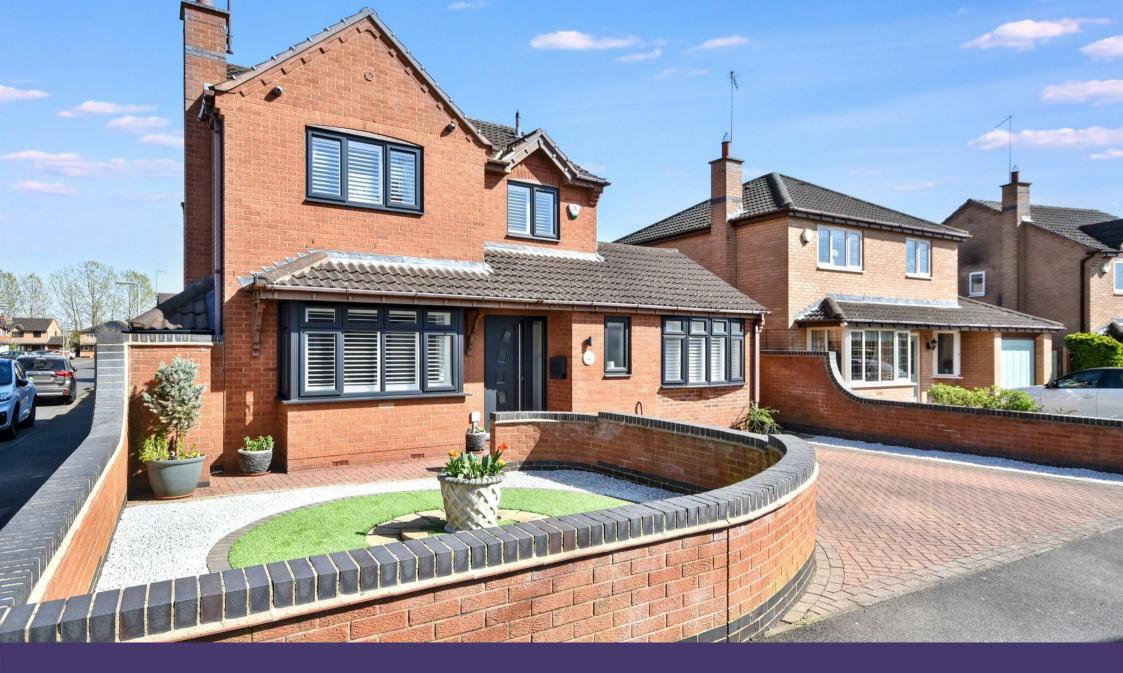

1 Hubble Road Corby, NN17 1JD

Situated within a quiet cul-de-sac is this exceptionally presented FOUR bedroom detached residence occupying a pleasant corner position. This rarely available 'Springfir' built residence is now being offered to the market for sale and is within walking distance to the local schools, shops and other amenities. Features include a spacious entrance hall with cloakroom w/c, living room, dining room with bi fold doors, a refitted kitchen with utility room and the downstairs double bedroom/family room. To the first floor there are two double bedrooms, the larger of the two benefits from fitted storage and an en-suite shower room, in addition there is a single bedroom and the main family bathroom. Outside is an established garden that has been landscaped at both the front and rear, there is a stylish glass veranda for alfresco dining/entertaining. To the front is a block paved driveway. Early viewings are highly encouraged. Energy rating C. Council Tax Band D.