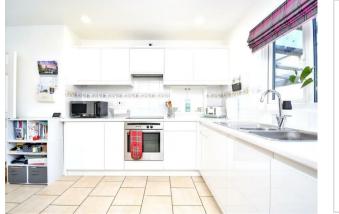

1 Hubble Road Corby, NN17 1JD

Situated within a quiet cul-de-sac is this exceptionally presented FOUR bedroom detached residence occupying a pleasant corner position. This rarely available 'Springfir' built residence is now being offered to the market for sale and is within walking distance to the local schools, shops and other amenities. Features include a spacious entrance hall with cloakroom w/c, living room, dining room with bi fold doors, a refitted kitchen with utility room and the downstairs double bedroom/family room. To the first floor there are two double bedrooms, the larger of the two benefits from fitted storage and an en-suite shower room, in addition there is a single bedroom and the main family bathroom. Outside is an established garden that has been landscaped at both the front and rear, there is a stylish glass veranda for alfresco dining/entertaining. To the front is a block paved driveway. Early viewings are highly encouraged. Energy rating C. Council Tax Band D.