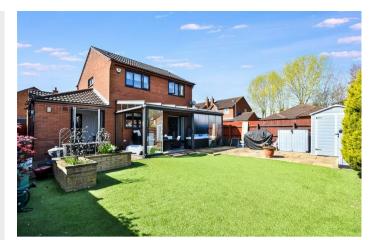

1 Hubble Road Corby, NN17 1JD

Situated within a quiet cul-de-sac is this exceptionally presented FOUR bedroom detached residence occupying a pleasant corner position. This rarely available 'Springfir' built residence is now being offered to the market for sale and is within walking distance to the local schools, shops and other amenities. Features include a spacious entrance hall with cloakroom w/c, living room, dining room with bi fold doors, a refitted kitchen with utility room and the downstairs double bedroom/family room. To the first floor there are two double bedrooms, the larger of the two benefits from fitted storage and an en-suite shower room, in addition there is a single bedroom and the main family bathroom. Outside is an established garden that has been landscaped at both the front and rear, there is a stylish glass veranda for alfresco dining/entertaining. To the front is a block paved driveway. Early viewings are highly encouraged. Energy rating C. Council Tax Band D.