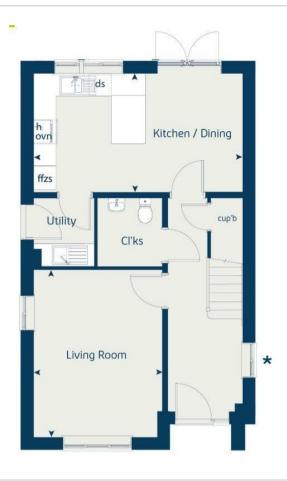

This home is located within the prestigious and up coming Priors Hall Park. Schools, shops and other amenities are all within a stones throw.

Accommodation is to include a spacious entrance hall, the impressive kitchen dining room with doors leading in to the rear garden, a utility room and cloakroom w/c, in addition there is the sitting room located at the front of the house. To first floor you will find two extremely generous double bedrooms, the larger of which boasts an en-suite shower room, there is also a great single bedroom and the main family bathroom.

- -Adaptable lifetime home
- -French doors to rear garden
- -Separate utility room
- -Large separate sitting room
- -Downstairs cloakroom
- -En-suite to bedroom 1
- -Three bright and airy bedrooms
- -Garage and parking