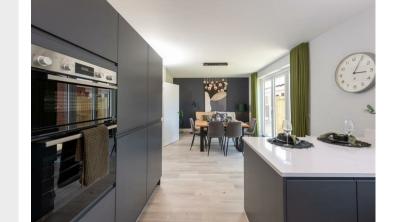

Accommodation is to include a spacious entrance hall, study, the impressive kitchen dining room with doors leading in to the rear garden, cloakroom w/c, in addition there is the sitting room located at the front of the house. To first floor you will find FOUR bedrooms, the larger of which boasts an en-suite shower room, there is also the main family bathroom.

-10 year NHBC Buildmark warranty
-Ground floor study
-Downstairs cloakroom
-Bi-fold doors leading to garden
-Open and welcoming entrance hallway
-Open plan kitchen and dining room with access to the garden
-En-suite to master bedroom
-Garage and 2 parking spaces