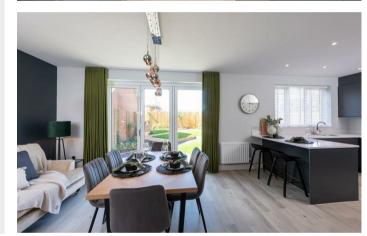

Accommodation is to include a spacious entrance hall, study, the impressive kitchen dining room with doors leading in to the rear garden, cloakroom w/c, in addition there is the sitting room located at the front of the house. To first floor you will find FOUR bedrooms, the larger of which boasts an en-suite shower room, there is also the main family bathroom.

-10 year NHBC Buildmark warranty
-Ground floor study
-Downstairs cloakroom
-Bi-fold doors leading to garden
-Open and welcoming entrance hallway
-Open plan kitchen and dining room with access to the garden
-En-suite to master bedroom
-Garage and 2 parking spaces