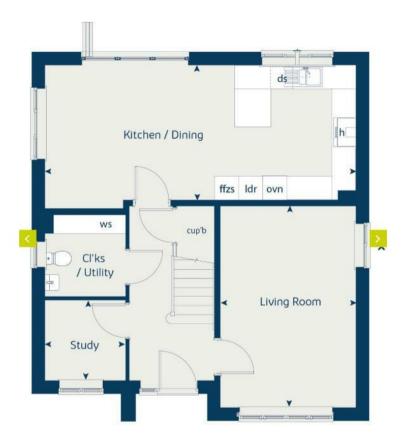

Accommodation is to include a spacious entrance hall, study, the impressive kitchen dining room with doors leading in to the rear garden, cloakroom w/c, in addition there is the sitting room located at the front of the house. To first floor you will find FOUR bedrooms, the larger of which boasts an en-suite shower room, there is also the main family bathroom.

-10 year NHBC Buildmark warranty
-Ground floor study
-Downstairs cloakroom
-Bi-fold doors leading to garden
-Open and welcoming entrance hallway
-Open plan kitchen and dining room with access to the garden
-En-suite to master bedroom
-Garage and 2 parking spaces