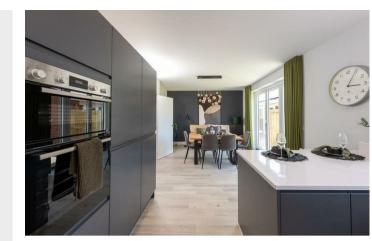

Accommodation is to include a spacious entrance hall, study, the impressive kitchen dining room with doors leading in to the rear garden, cloakroom w/c, in addition there is the sitting room located at the front of the house. To first floor you will find FOUR bedrooms, the larger of which boasts an en-suite shower room, there is also the main family bathroom.

- -10 year NHBC Buildmark warranty
- -Ground floor study
- -Downstairs cloakroom
- -Bi-fold doors leading to garden
- -Open and welcoming entrance hallway
- -Open plan kitchen and dining room with access to the garden
- -En-suite to master bedroom
- -Garage and 2 parking spaces