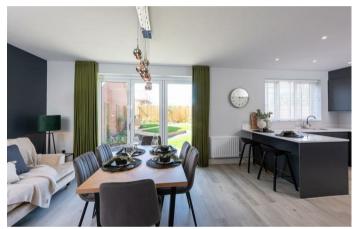

Accommodation is to include a spacious entrance hall, study, the impressive kitchen dining room with doors leading in to the rear garden, cloakroom w/c, in addition there is the sitting room located at the front of the house. To first floor you will find FOUR bedrooms, the larger of which boasts an en-suite shower room, there is also the main family bathroom.

- -10 year NHBC Buildmark warranty
- -Ground floor study
- -Downstairs cloakroom
- -Bi-fold doors leading to garden
- -Open and welcoming entrance hallway
- -Open plan kitchen and dining room with access to the garden
- -En-suite to master bedroom
- -Garage and 2 parking spaces