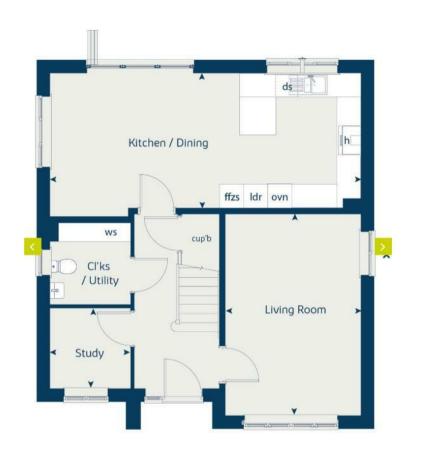

Accommodation is to include a spacious entrance hall, study, the impressive kitchen dining room with doors leading in to the rear garden, cloakroom w/c, in addition there is the sitting room located at the front of the house. To first floor you will find FOUR bedrooms, the larger of which boasts an en-suite shower room, there is also the main family bathroom.

- -10 year NHBC Buildmark warranty
- -Ground floor study
- -Downstairs cloakroom
- -Bi-fold doors leading to garden
- -Open and welcoming entrance hallway
- -Open plan kitchen and dining room with access to the garden
- -En-suite to master bedroom
- -Garage and 2 parking spaces