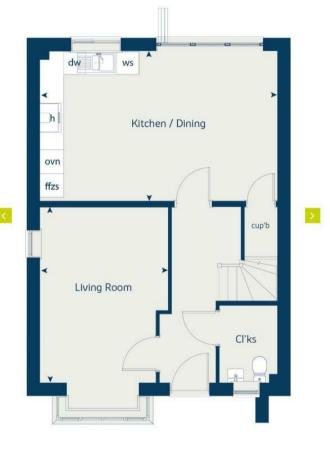

Accommodation is to include a spacious entrance hall, the impressive kitchen dining room with doors leading in to the rear garden, cloakroom w/c, in addition there is the sitting room located at the front of the house. To first floor you will find two extremely generous double bedrooms, there is also a great single bedroom and the main family bathroom. To the second floor is the master bedroom with en-suite shower room and fitted storage.

-10 year NHBC Buildmark warranty
-Downstairs cloakroom
-Separate living room with bay window
-Open plan kitchen and dining room
-Bi-fold doors leading to garden
-Practical storage throughout
-Flexible living space
-Modern multi-storey living
-En-suite to bedroom 1
-Garage and 2 parking spaces