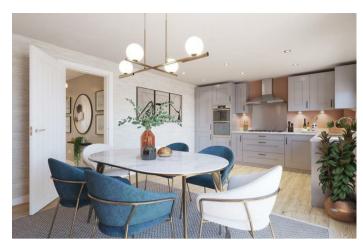

Accommodation is to include a spacious entrance hall, the impressive kitchen dining room with doors leading in to the rear garden, cloakroom w/c, in addition there is the sitting room located at the front of the house. To first floor you will find two extremely generous double bedrooms, there is also a great single bedroom and the main family bathroom. To the second floor is the master bedroom with en-suite shower room and fitted storage.