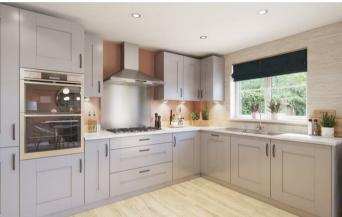

Accommodation is to include a spacious entrance hall, the impressive kitchen dining room with doors leading in to the rear garden, cloakroom w/c, in addition there is the sitting room located at the front of the house. To first floor you will find two extremely generous double bedrooms, there is also a great single bedroom and the main family bathroom. To the second floor is the master bedroom with en-suite shower room and fitted storage.