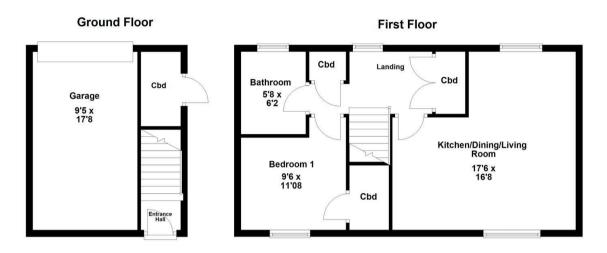

6 Fieldfare Close Corby, NN18 8FF

Located within the highly popular Oakley Vale area is this rarely available FREEHOLD one bedroom coach house with a GARAGE that is being offered to the market for sale with NO CHAIN. The property itself occupies a pleasant position within a quiet cul-de-sac and is within walking distance to the local school, shops and other amenities. The property comprises a spacious entrance hall and stairs rising to the first floor, generous open plan kitchen dining living room. There is also the master bedroom and family bathroom. Outside there is a large allocated parking space for one vehicle, bin storage cupboard and single garage. Early viewings are highly encouraged. Energy rating C. Council Tax Band B.