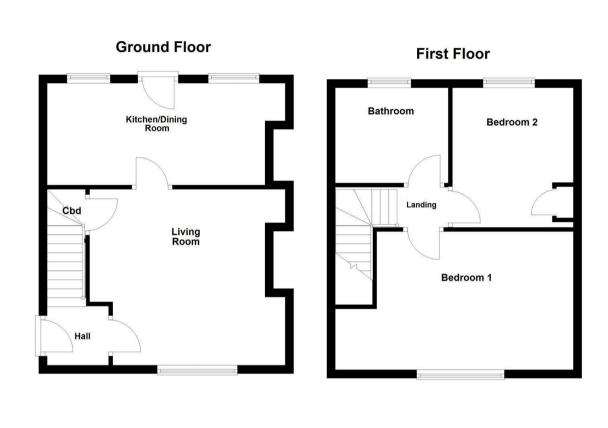

40 Studfall Avenue Corby, Northamptonshire NN17 1LB

\*\*\*LET AGREED PRIOR TO MARKETING\*\* Simpson West Lettings are delighted to offer for rent this beautifully presented two-bedroom house which is situated on this popular street which is located within the highly sought after Lloyds area. This property has many features throughout and proudly boasts entrance hall, lounge, a 16' x 8' fitted kitchen/dining room, two double bedrooms with fitted wardrobes to the master bedroom and a first-floor bathroom. Outside there is an enclosed garden to the rear and a driveway providing off road parking to the front. Viewing is highly recommended. Energy Rating E. Council Tax Band A.