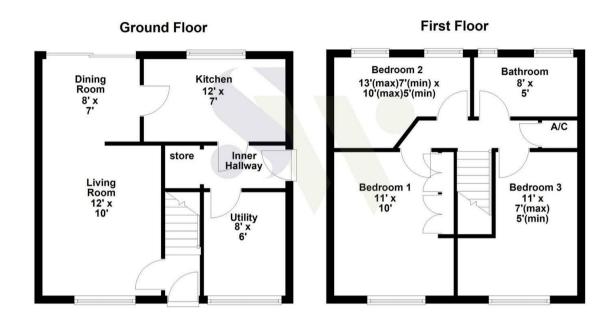

7 Spinney Road Weldon, NN17 3JZ

Perfectly situated within this sought after village, is this well-presented semi-detached property which provides excellent sized living accommodation and features to include gas central heating and double glazing. Accommodation includes a reception hall, living room, separate dining room, a refitted kitchen, inner hallway, and separate utility room. The first floor offers THREE BEDROOMS which are all a good size and there is also a family bathroom. Outside, there is an open plan frontage which provides car hardstanding for THREE VEHICLES and provides space for the erection of a GARAGE (subject to planning permission) The rear garden is of excellent size, is highly established and provides considerable privacy with a large patio area leading on to a lawned garden and a gravelled area provides easy maintenance. There is a further decked patio area to the rear boundary, with vegetable garden also available. Energy Rating C. Council Tax Band B.