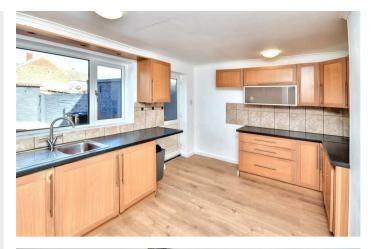

10 Winthorpe Way Corby, NN18 OHW

Simpson West Lettings are delighted to offer to rent this recently renovated three bedroom house which is situated in the popular Beanfield area of Corby. The property itself is close to local amenities along with a children's play area and lots of green spaces. The property proudly boasts an entrance hall, lounge with a feature fireplace, a fully fitted kitchen and a separate dining room. Upstairs there are two double bedrooms, a good size third bedroom and a family bathroom with a three piece suite and a shower over the bath. Upstairs there are two double bedrooms, a good size third bedroom and a family bathroom. Outside there is a low maintenance patio style garden to the rear of the property. Further benefits include double glazing, gas radiator central heating. Viewing is highly recommended. Energy Rating TBC. Council tax band A.