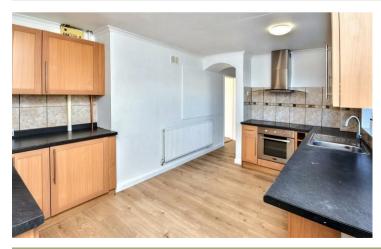

10 Winthorpe Way Corby, NN18 OHW

Simpson West Lettings are delighted to offer to rent this recently renovated three bedroom house which is situated in the popular Beanfield area of Corby. The property itself is close to local amenities along with a children's play area and lots of green spaces. The property proudly boasts an entrance hall, lounge with a feature fireplace, a fully fitted kitchen and a separate dining room. Upstairs there are two double bedrooms, a good size third bedroom and a family bathroom with a three piece suite and a shower over the bath. Upstairs there are two double bedrooms, a good size third bedroom and a family bathroom. Outside there is a low maintenance patio style garden to the rear of the property. Further benefits include double glazing, gas radiator central heating. Viewing is highly recommended. Energy Rating TBC. Council tax band A.