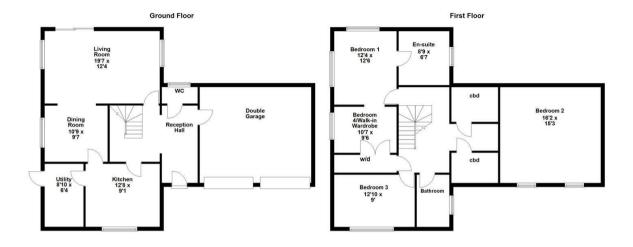

4 Dibbin Close Corby, NN17 3HZ

Enjoying a highly attractive position within the much sought after village of Weldon, is this rarely available detached property in the desirable cul-de-sac, Dibbin Close. Presented in beautiful condition throughout and boasting an abundance of character, the accommodation comprises large and open reception hall with feature staircase, downstairs W/C, open plan dining/living room with feature brick facade fireplace and large patio doors to the rear garden, fully fitted kitchen with integrated appliances and separate utility room. The character extends to the first floor with a large gallery landing wrapping the feature staircase, off the landing there are FOUR DOUBLE BEDROOMS with the Master bedroom benefiting from a refitted en suite and a family bathroom.

Outside the property benefits from a wrap around garden, providing versatile outdoor seating areas to the front and rear, all complimented by established greenery. There is an attractive block paved frontage which provides OFF ROAD PARKING for multiple vehicles and leads to an integral DOUBLE GARAGE. The rear garden is particularly pleasant as it provides considerable privacy and enjoys a sunny aspect throughout the day. Early viewing is highly recommended to avoid disappointment.