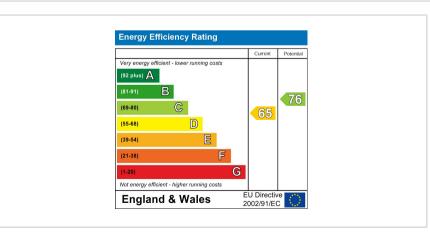

Energy Rating D. Council Tax Band E.

£499,950

You may download, store and use the material for your own personal use and research. You may not republish, retransmit, redistribute or otherwise make the material available to any party or make the same available on any website, online service or bulletin board of your own or of any other party or make the same available in hard copy or in any other media without the website owner's express prior written consent. The website owner's copyright must remain on all reproductions of material taken from this website.