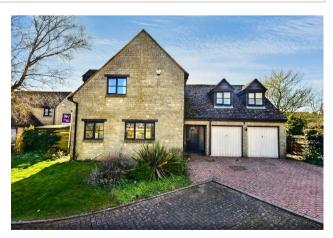

4 Dibbin Close Corby, NN17 3HZ

Enjoying a highly attractive position within the much sought after village of Weldon, is this rarely available detached property in the desirable cul-de-sac, Dibbin Close. Presented in beautiful condition throughout and boasting an abundance of character, the accommodation comprises large and open reception hall with feature staircase, downstairs W/C, open plan dining/living room with feature brick facade fireplace and large patio doors to the rear garden, fully fitted kitchen with integrated appliances and separate utility room. The character extends to the first floor with a large gallery landing wrapping the feature staircase, off the landing there are FOUR DOUBLE BEDROOMS with the Master bedroom benefiting from a refitted en suite and a family bathroom.

Outside the property benefits from a wrap around garden, providing versatile outdoor seating areas to the front and rear, all complimented by established greenery. There is an attractive block paved frontage which provides OFF ROAD PARKING for multiple vehicles and leads to an integral DOUBLE GARAGE. The rear garden is particularly pleasant as it provides considerable privacy and enjoys a sunny aspect throughout the day. Early viewing is highly recommended to avoid disappointment.