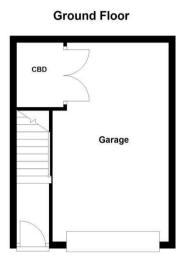

17 Courteenhall Drive Priors Hall Park, Northants NN17 5FE

Located within the highly prestigious Priors Hall Park is this rarely available TWO bedroom detached coach house that is being offered to the market for sale with no onward chain. The property occupies a pleasant position within a private gated cul-de-sac and is within walking distance to the local schools, shops and other amenities. Features include an entrance hall, large living dining room, a modern fitted kitchen, cloakroom, bathroom, two double bedrooms with the larger benefiting from en-suite shower room. In addition there is a good sized garden to the side that is mainly laid to lawn and an over sized integral garage with storage cupboard. There is an allocated parking spot to the front. Early viewings are highly encouraged. Energy rating C. Council Tax Bad B. Priors Hall Urban and Civic charges apply - £278 per annum.