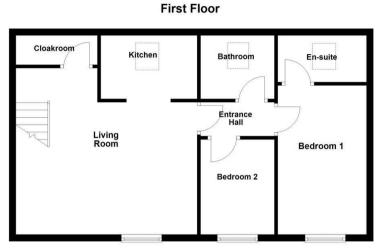

17 Courteenhall Drive Priors Hall Park, Northants NN17 5FE

Located within the highly prestigious Priors Hall Park is this rarely available TWO bedroom detached coach house that is being offered to the market for sale with no onward chain. The property occupies a pleasant position within a private gated cul-de-sac and is within walking distance to the local schools, shops and other amenities. Features include an entrance hall, large living dining room, a modern fitted kitchen, cloakroom, bathroom, two double bedrooms with the larger benefiting from en-suite shower room. In addition there is a good sized garden to the side that is mainly laid to lawn and an over sized integral garage with storage cupboard. There is an allocated parking spot to the front. Early viewings are highly encouraged. Energy rating C. Council Tax Bad B. Priors Hall Urban and Civic charges apply - £278 per annum.