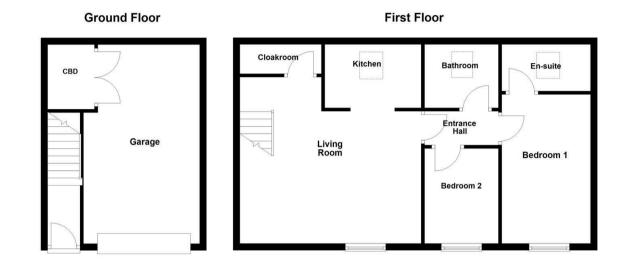

17 Courteenhall Drive Priors Hall Park, Northants NN17 5FE

Located within the highly prestigious Priors Hall Park is this rarely available TWO bedroom detached coach house that is being offered to the market for sale with no onward chain. The property occupies a pleasant position within a private gated cul-de-sac and is within walking distance to the local schools, shops and other amenities. Features include an entrance hall, large living dining room, a modern fitted kitchen, cloakroom, bathroom, two double bedrooms with the larger benefiting from en-suite shower room. In addition there is a good sized garden to the side that is mainly laid to lawn and an over sized integral garage with storage cupboard. There is an allocated parking spot to the front. Early viewings are highly encouraged. Energy rating C. Council Tax Bad B. Priors Hall Urban and Civic charges apply - £278 per annum.