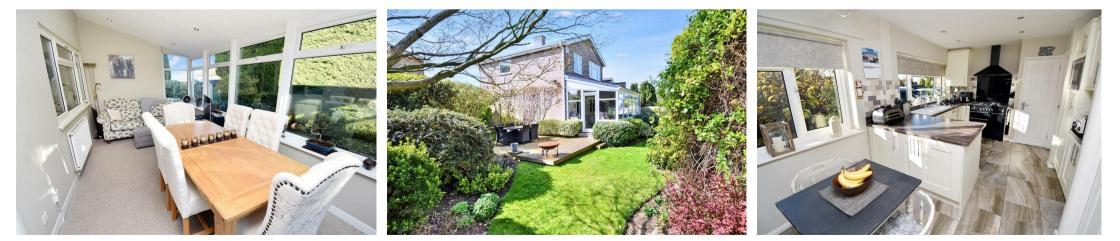

17 Welland View Road Cottingham, LE16 8XW

Enjoying a highly attractive position within the much sought after village of Cottingham, is this rarely available detached property which has been extended to provide an excellent sized living space. Presented in excellent condition throughout, accommodation includes a reception hall, shower room/WC, living room, a superb refitted kitchen/dining room with integrated appliances and separate utility room. There is also a fabulous conservatory/garden room which is the perfect place to appreciate the well maintained, highly private gardens. The first floor offers THREE BEDROOMS and a refitted family bathroom.

Outside, there is an attractive block paved frontage which is complimented by established greenery and provides OFF ROAD PARKING for two vehicles which leads to the GARAGE. The rear garden is particularly pleasant as it provides considerable privacy, is very well maintained and enjoys a sunny aspect. This is a must see, beautifully presented home that simply must be seen!