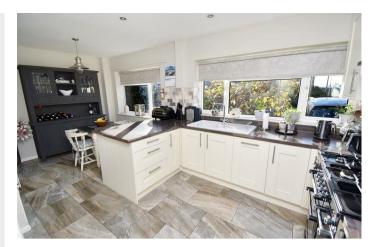

17 Welland View Road Cottingham, LE16 8XW

Enjoying a highly attractive position within the much sought after village of Cottingham, is this rarely available detached property which has been extended to provide an excellent sized living space. Presented in excellent condition throughout, accommodation includes a reception hall, shower room/WC, living room, a superb refitted kitchen/dining room with integrated appliances and separate utility room. There is also a fabulous conservatory/garden room which is the perfect place to appreciate the well maintained, highly private gardens. The first floor offers THREE BEDROOMS and a refitted family bathroom.