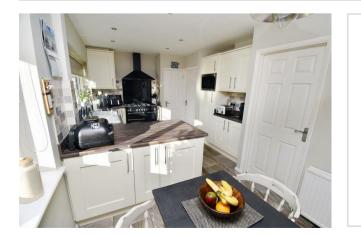

17 Welland View Road Cottingham, LE16 8XW

Enjoying a highly attractive position within the much sought after village of Cottingham, is this rarely available detached property which has been extended to provide an excellent sized living space. Presented in excellent condition throughout, accommodation includes a reception hall, shower room/WC, living room, a superb refitted kitchen/dining room with integrated appliances and separate utility room. There is also a fabulous conservatory/garden room which is the perfect place to appreciate the well maintained, highly private gardens. The first floor offers THREE BEDROOMS and a refitted family bathroom.