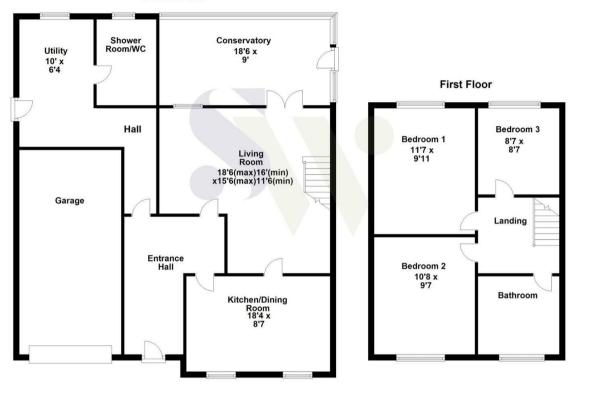

17 Welland View Road Cottingham, LE16 8XW

Enjoying a highly attractive position within the much sought after village of Cottingham, is this rarely available detached property which has been extended to provide an excellent sized living space. Presented in excellent condition throughout, accommodation includes a reception hall, shower room/WC, living room, a superb refitted kitchen/dining room with integrated appliances and separate utility room. There is also a fabulous conservatory/garden room which is the perfect place to appreciate the well maintained, highly private gardens. The first floor offers THREE BEDROOMS and a refitted family bathroom.

Outside, there is an attractive block paved frontage which is complimented by established greenery and provides OFF ROAD PARKING for two vehicles which leads to the GARAGE. The rear garden is particularly pleasant as it provides considerable privacy, is very well maintained and enjoys a sunny aspect. This is a must see, beautifully presented home that simply must be seen!