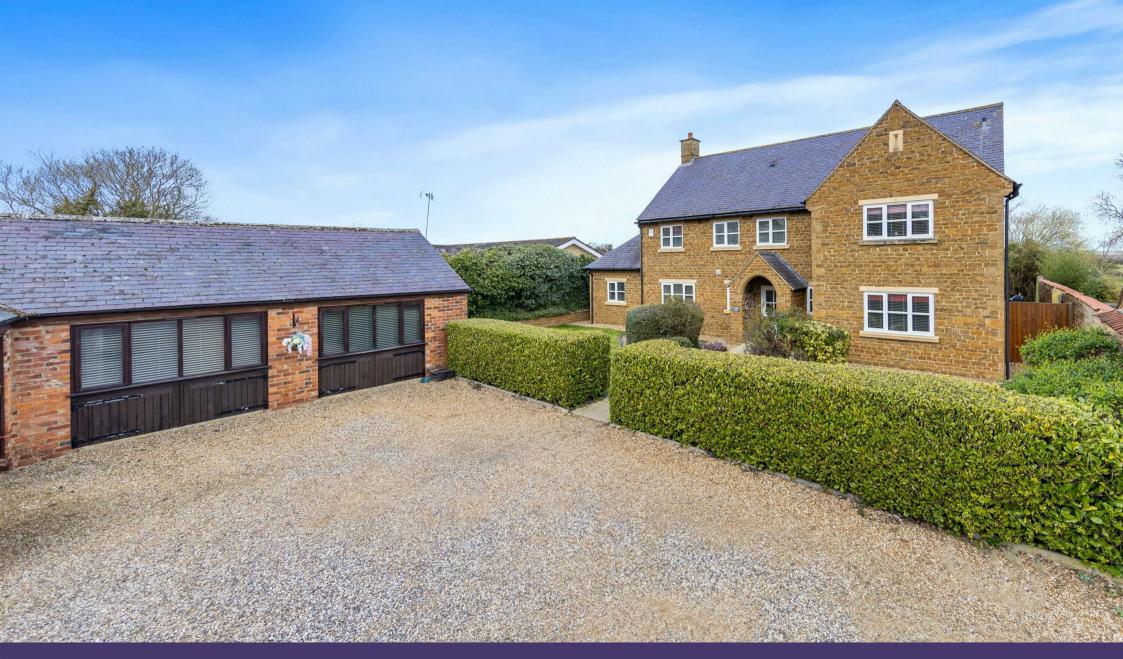

8b Uppingham Road Market Harborough, Rutland LE16 8RX

"Mulberry House" is a highly attractive stone detached residence that boasts a separate Annexe accommodation "Mulberry Lodge" and can be found on the edge of this charming Rutland Village which enjoys close links to the market town of Uppingham. This highly impressive six bedroomed family home welcomes you via an open porch into a highly impressive reception hall with flagstone flooring and underfloor heating with double doors that provide access to a cloakroom/WC and the rear garden. There is a fabulous sitting room and a wood burning stove set to a fire surround, a separate family room offers an open fire grate, and a dining room is currently used as a cinema room, there is also a study. A superb, fitted kitchen/breakfast room with an oven range, a variety of integrated appliances and a walk-in larder, there is a continuation of the flagstone floor throughout which continues into a separate side hall leading to the utility room. The first floor features an airy landing and provides access to a stunning master bedroom with fitted wardrobes set to the dressing area, a Juliet balcony overlooks the rear garden and there is also a four-piece en-suite bathroom. The guest suite also benefits from an ensuite bathroom, and there are two further double bedrooms and a family bathroom set to this floor. The second floor provides two double bedrooms and a bathroom.