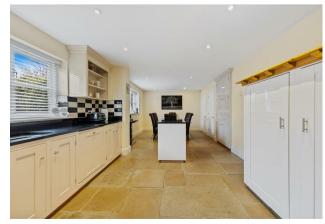

8b Uppingham Road Market Harborough, Rutland LE16 8RX

"Mulberry House" is a highly attractive stone detached residence that boasts a separate Annexe accommodation "Mulberry Lodge" and can be found on the edge of this charming Rutland Village which enjoys close links to the market town of Uppingham. This highly impressive six bedroomed family home welcomes you via an open porch into a highly impressive reception hall with flagstone flooring and underfloor heating with double doors that provide access to a cloakroom/WC and the rear garden. There is a fabulous sitting room and a wood burning stove set to a fire surround, a separate family room offers an open fire grate, and a dining room is currently used as a cinema room, there is also a study. A superb, fitted kitchen/breakfast room with an oven range, a variety of integrated appliances and a walk-in larder, there is a continuation of the flagstone floor throughout which continues into a separate side hall leading to the utility room. The first floor features an airy landing and provides access to a stunning master bedroom with fitted wardrobes set to the dressing area, a Juliet balcony overlooks the rear garden and there is also a four-piece en-suite bathroom. The guest suite also benefits from an ensuite bathroom, and there are two further double bedrooms and a family bathroom set to this floor. The second floor provides two double bedrooms and a bathroom.