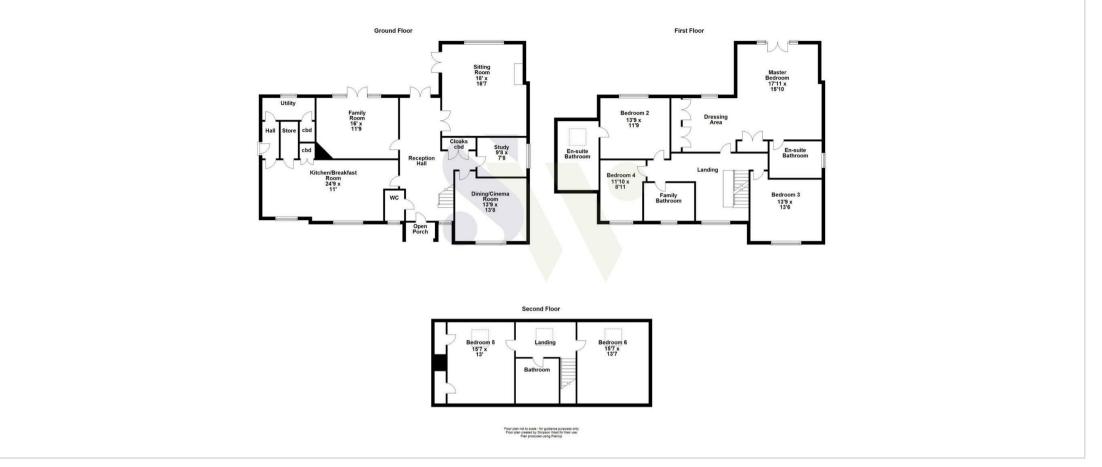

8b Uppingham Road Market Harborough, Rutland LE16 8RX

"Mulberry House" is a highly attractive stone detached residence that boasts a separate Annexe accommodation "Mulberry Lodge" and can be found on the edge of this charming Rutland Village which enjoys close links to the market town of Uppingham. This highly impressive six bedroomed family home welcomes you via an open porch into a highly impressive reception hall with flagstone flooring and underfloor heating with double doors that provide access to a cloakroom/WC and the rear garden. There is a fabulous sitting room and a wood burning stove set to a fire surround, a separate family room offers an open fire grate, and a dining room is currently used as a cinema room, there is also a study. A superb, fitted kitchen/breakfast room with an oven range, a variety of integrated appliances and a walk-in larder, there is a continuation of the flagstone floor throughout which continues into a separate side hall leading to the utility room. The first floor features an airy landing and provides access to a stunning master bedroom with fitted wardrobes set to the dressing area, a Juliet balcony overlooks the rear garden and there is also a four-piece en-suite bathroom. The guest suite also benefits from an ensuite bathroom, and there are two further double bedrooms and a family bathroom set to this floor. The second floor provides two double bedrooms and a bathroom.