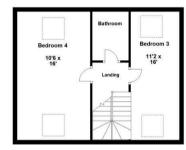

## SOLD SUBJECT TO CONTRACT PRIOR TO MARKETING!!!

Occupying an attractive position within this sought after cul de sac this highly spacious six bedroom detached family home occupies a good sized plot which backs immediately onto an established bank of trees affording the property considerable privacy. Features and accommodation include a ground floor cloakroom/WC, lounge area, study and an impressive refitted kitchen/dining room with integrated appliances. To the first floor a galleried landing leads to four bedrooms with the master enjoying ensuite facilities and fitted wardrobes. There is also a four piece family bathroom providing a choice of bath and shower facilities To second floor there are two further double bedrooms with a bathroom boasting a stylish freestanding roll top bath. Outside, excellent sized gardens enjoy views over woodland which simply must be seen if they are to be fully appreciated. A driveway provides off road parking leading to a garage. Energy Rating B. Energy Rating E.

## Second Floor

Floor plan not to scale - for guidance purposes only. Floor plan created by Simpson West for their use. Plan produced using PlanUp.

You may download, store and use the material for your own personal use and research. You may not republish, retransmit, redistribute or otherwise make the material available to any party or make the same available on any website, online service or bulletin board of your own or of any other party or make the same available in hard copy or in any other media without the website owner's express prior written consent. The website owner's copyright must remain on all reproductions of material taken from this website.