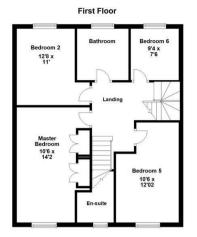

## SOLD SUBJECT TO CONTRACT PRIOR TO MARKETING!!!

Occupying an attractive position within this sought after cul de sac this highly spacious six bedroom detached family home occupies a good sized plot which backs immediately onto an established bank of trees affording the property considerable privacy. Features and accommodation include a ground floor cloakroom/WC, lounge area, study and an impressive refitted kitchen/dining room with integrated appliances. To the first floor a galleried landing leads to four bedrooms with the master enjoying ensuite facilities and fitted wardrobes. There is also a four piece family bathroom providing a choice of bath and shower facilities To second floor there are two further double bedrooms with a bathroom boasting a stylish freestanding roll top bath. Outside, excellent sized gardens enjoy views over woodland which simply must be seen if they are to be fully appreciated. A driveway provides off road parking leading to a garage. Energy Rating B. Energy Rating E.