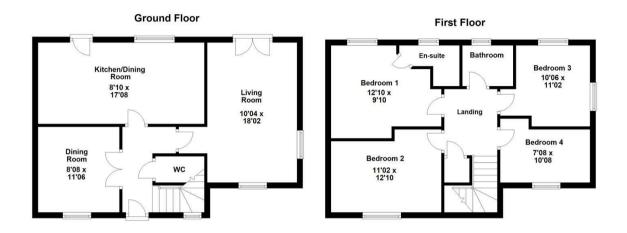

1 Leicester Close Corby, Northants NN18 8QJ

Simpson West are delighted to offer to the market for sale with no onward chain this well presented FOUR bedroom detached executive home that is located within the highly popular Oakley Vale area. This home occupies a pleasant corner plot position and is within walking distance to the local schools, shops and other amenities. Features include an entrance hall, cloakroom w/c, dining room, living room and a modern fitted kitchen breakfast room with doors leading to the rear garden. To the first floor there are three double bedrooms, one of which boasts an en-suite shower room, in addition there is a single bedroom and the main family bathroom. Outside is an enclosed garden mainly laid to lawn with a decking area. There is a single detached garage and large driveway to the front. Early viewings are a must! Energy rating C. Council Tax Band D.

£310,000

Floor plan not to scale - for guidance purposes only. Floor plan created by Simpson West for their use. Plan produced using PlanUp.

You may download, store and use the material for your own personal use and research. You may not republish, retransmit, redistribute or otherwise make the material available to any party or make the same available on any website, online service or bulletin board of your own or of any other party or make the same available in hard copy or in any other media without the website owner's express prior written consent. The website owner's copyright must remain on all reproductions of material taken from this website.