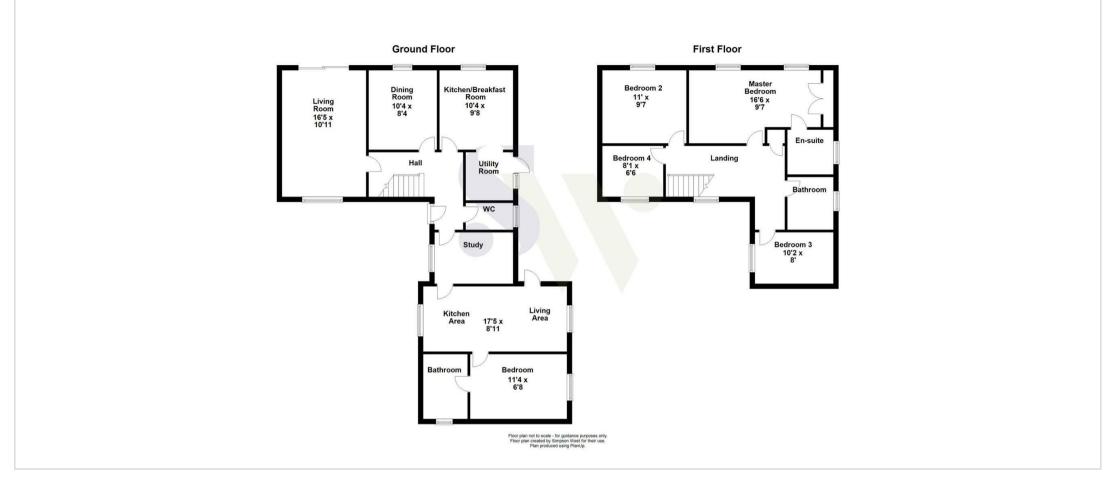

## 12 Bramblewood Road

Weldon, Northamptonshire NN17 3ED

Enjoying a highly attractive position within this cul-de-sac which can be found in the sought after village of Weldon, is this quite unique detached residence which also offers a separate self-contained Annexe. Accommodation of the main dwelling provides a reception hall, cloakroom/WC, living room, separate dining room and a superb, refitted kitchen with integrated appliances and separate utility room. The first floor offers FOUR BEDROOMS with the master boasting a dressing area, fitted wardrobes and en-suite facilities. There is also a refitted shower room. Outside, there is a good-sized enclosed frontage which provides OFF ROAD PARKING for several vehicles, whilst the

rear is of good size with a patio area set beneath a shaded pergola leading on to a predominately lawned garden which offers a good degree of privacy. The Annexe is entered via the study area with it's floorplan offering a fitted kitchen/living room, and bedroom with en-suite bathroom and access to the rear garden. This is a rarely available opportunity to acquire a home such as this and particularly in a village location, therefore an early visit to the property is highly advised!