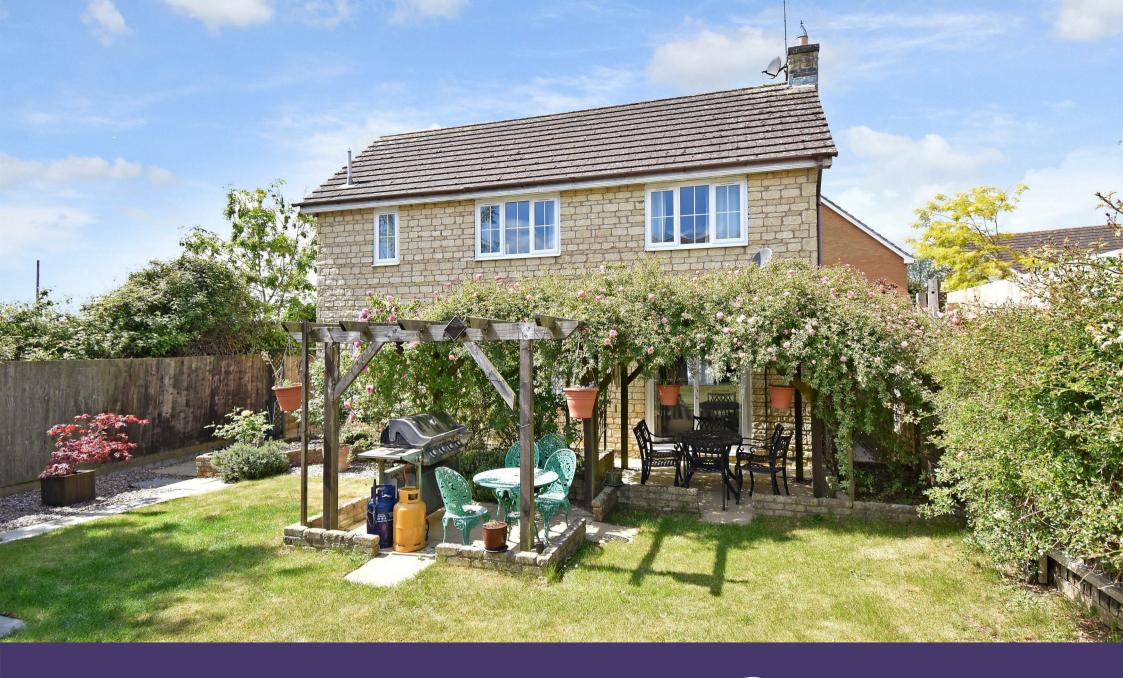

## 12 Bramblewood Road

Weldon, Northamptonshire NN17 3ED

Enjoying a highly attractive position within this cul-de-sac which can be found in the sought after village of Weldon, is this quite unique detached residence which also offers a separate self-contained Annexe. Accommodation of the main dwelling provides a reception hall, cloakroom/WC, living room, separate dining room and a superb, refitted kitchen with integrated appliances and separate utility room. The first floor offers FOUR BEDROOMS with the master boasting a dressing area, fitted wardrobes and en-suite facilities. There is also a refitted shower room. Outside, there is a good-sized enclosed frontage which provides OFF ROAD PARKING for several vehicles, whilst the

rear is of good size with a patio area set beneath a shaded pergola leading on to a predominately lawned garden which offers a good degree of privacy. The Annexe is entered via the study area with it's floorplan offering a fitted kitchen/living room, and bedroom with en-suite bathroom and access to the rear garden. This is a rarely available opportunity to acquire a home such as this and particularly in a village location, therefore an early visit to the property is highly advised!