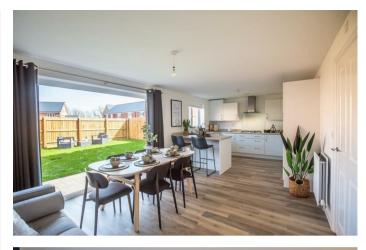

This home is located within the prestigious and up coming Priors Hall Park. Schools, shops and other amenities are all within a stones throw.

Accommodation is to include a spacious entrance hall, study, the impressive kitchen dining room with doors leading in to the rear garden, cloakroom w/c, in addition there is the sitting room located at the front of the house. To first floor you will find FOUR bedrooms, the larger of which boasts an en-suite shower room, there is also the main family bathroom.

- -10 year NHBC Buildmark warranty
- -Separate sitting room
- -Downstairs cloakroom
- -En-suite to master bedroom
- -Low cost energy efficient homes
- -Ground floor study
- -Open plan kitchen and dining room with access to the garden
- -Family-sized bathroom
- -Open and welcoming entrance hallway
- -Garage and 2 parking spaces