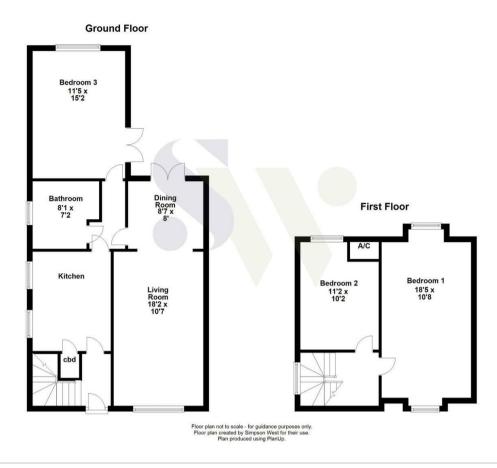

20 Shrubfield Grove Corby, Northamptonshire NN17 1HD

Simpson West are delighted to offer to the market this well presented THREE bedroom extended family home, located within the ever popular Lloyds area and being sold with NO ONWARD CHAIN. The property occupies a pleasant corner plot position and is within walking distance to the local schools, shops and other amenities. Features include an entrance hall, a modern fitted kitchen, dining room with patio doors leading to the garden, sitting room with feature log burner with fireplace and a large downstairs bedroom with patio doors leading to garden. The ground floor further benefits from a refitted family bathroom with roll top bath, w/c and wash hand basin. To the first floor are two large double bedrooms. Externally the property benefits from a mature, south facing, rear garden with multiple seating areas and a large converted garage to create a versatile entertaining space. Early viewings are a must! Energy rating E. Council Tax Band B.