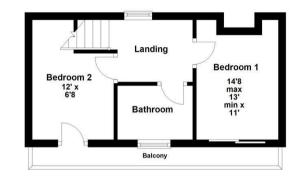

## **Ground Floor**

## Kitchen Area 24'8 max max 13'6 min x 17'6 max 8'2 min Area Living Area WC

## First Floor

Floor plan not to scale - for guidance purposes only. Floor plan created by Simpson West for their use. Plan produced using PlanUp.

You may download, store and use the material for your own personal use and research. You may not republish, retransmit, redistribute or otherwise make the material available to any party or make the same available on any website, online service or bulletin board of your own or of any other party or make the same available in hard copy or in any other media without the website owner's express prior written consent. The website owner's copyright must remain on all reproductions of material taken from this website.