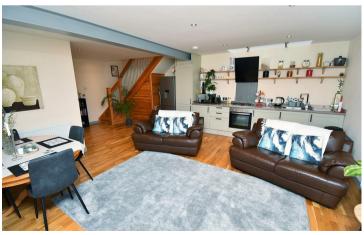

88 Weldon Road Corby, NN17 5UE

This immaculately presented maisonette enjoys an attractive position within this sought after development and is being offered for sale with NO CHAIN. Offering deceptively spacious accommodation, this highly unique home provides a reception hall, downstairs WC/Cloakroom, a superb living/dining/kitchen space must be seen with the kitchen boasting a range of integrated appliances. The first floor provides TWO BEDROOMS with an external balcony providing a seating area, there is also a fitted bathroom suite. Outside, there is allocated parking to the front of the property for TWO VEHICLES. Viewing is an absolute must if this superb, rarely available home is to be truly appreciated! Energy Rating B. Council Tax Band B. Maintenance fee of £70 per annum.