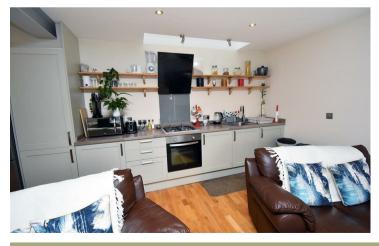

88 Weldon Road Corby, NN17 5UE

This immaculately presented maisonette enjoys an attractive position within this sought after development and is being offered for sale with NO CHAIN. Offering deceptively spacious accommodation, this highly unique home provides a reception hall, downstairs WC/Cloakroom, a superb living/dining/kitchen space must be seen with the kitchen boasting a range of integrated appliances. The first floor provides TWO BEDROOMS with an external balcony providing a seating area, there is also a fitted bathroom suite. Outside, there is allocated parking to the front of the property for TWO VEHICLES. Viewing is an absolute must if this superb, rarely available home is to be truly appreciated! Energy Rating B. Council Tax Band B. Maintenance fee of £70 per annum.