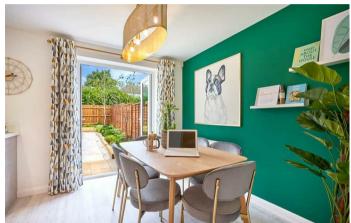

Accommodation is to include an entrance hall, the kitchen dining room with doors leading in to the rear garden, cloakroom w/c, in addition there is the sitting room located at the front of the house. To first floor you will find two extremely generous double bedrooms and the main family bathroom.

-10 year NHBC Buildmark warranty
-Large separate sitting room
-Downstairs cloakroom
-Ample storage throughout
-Two double bedrooms
-Family-sized bathroom
-Allocated parking
-Open plan kitchen and dining room
-French doors to rear garden
-Open and welcoming entrance hallway