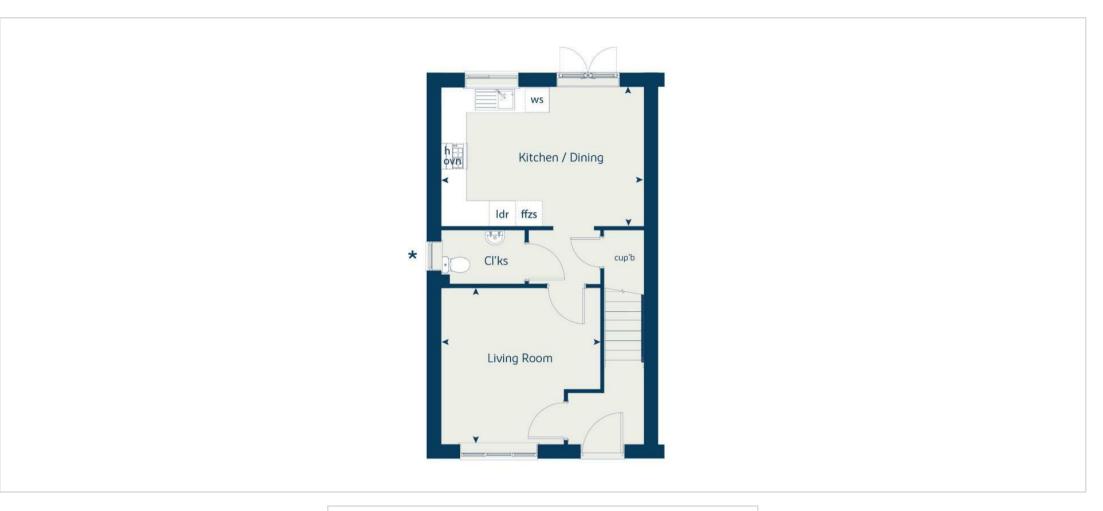

Accommodation is to include an entrance hall, the kitchen dining room with doors leading in to the rear garden, cloakroom w/c, in addition there is the sitting room located at the front of the house. To first floor you will find two extremely generous double bedrooms and the main family bathroom.