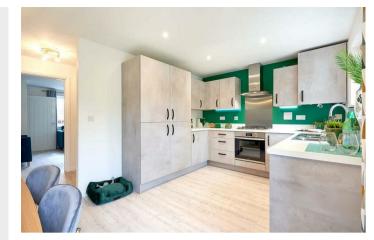

Accommodation is to include an entrance hall, the kitchen dining room with doors leading in to the rear garden, cloakroom w/c, in addition there is the sitting room located at the front of the house. To first floor you will find two extremely generous double bedrooms and the main family bathroom.

-10 year NHBC Buildmark warranty
-Large separate sitting room
-Downstairs cloakroom
-Ample storage throughout
-Two double bedrooms
-Family-sized bathroom
-Allocated parking
-Open plan kitchen and dining room
-French doors to rear garden
-Open and welcoming entrance hallway