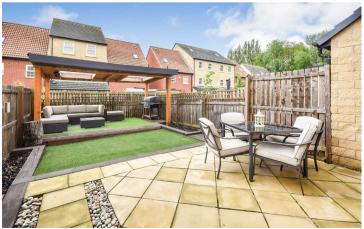

## 30 Diamond Drive

Corby, Northamptonshire NN17 1EX

Perfect location! This well presented three bedroomed end property enjoys the perfect setting which must be seen to be fully appreciated. Offering accommodation over three floors this double glazed and centrally heated home offers features and accommodation to include entrance hall, cloakroom/WC and beautifully presented open plan living/kitchen/dining room. The first floor offers two double bedrooms and a family bathroom with a further excellent sized master bedroom set to the second floor which enjoys a wall of fitted wardrobes and ensuite facilities. Outside there is a low maintenance garden with patio and a double width driveway providing off road parking for two vehicles. An early visit is highly recommended if genuine disappointment is to be avoided. Energy Rating C. Council Tax Band C. Management fee of £250 per annum.