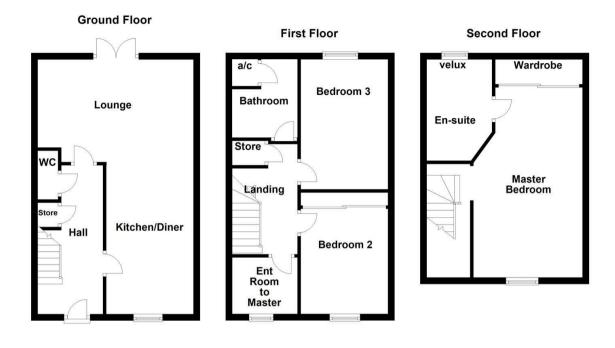

£265,000

Floor plan not to scale - for guidance purposes only. Floor plan created by Simpson West for their use. Plan produced using PlanUp.

You may download, store and use the material for your own personal use and research. You may not republish, retransmit, redistribute or otherwise make the material available to any party or make the same available on any website, online service or bulletin board of your own or of any other party or make the same available in hard copy or in any other media without the website owner's express prior written consent. The website owner's copyright must remain on all reproductions of material taken from this website.