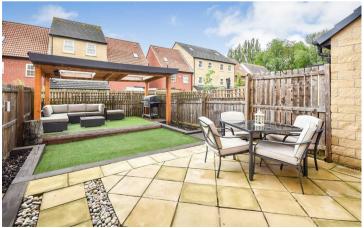

## 30 Diamond Drive

Corby, Northamptonshire NN17 1EX

Perfect location! This well presented three bedroomed end property enjoys the perfect setting which must be seen to be fully appreciated. Offering accommodation over three floors this double glazed and centrally heated home offers features and accommodation to include entrance hall, cloakroom/WC and beautifully presented open plan living/kitchen/dining room. The first floor offers two double bedrooms and a family bathroom with a further excellent sized master bedroom set to the second floor which enjoys a wall of fitted wardrobes and ensuite facilities. Outside there is a low maintenance garden with patio and a double width driveway providing off road parking for two vehicles. An early visit is highly recommended if genuine disappointment is to be avoided. Energy Rating C. Council Tax Band C. Management fee of £250 per annum.