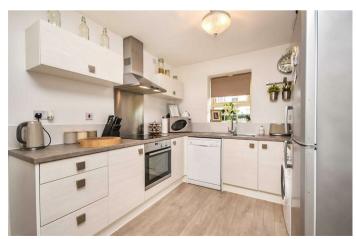

## 30 Diamond Drive

Corby, Northamptonshire NN17 1EX

Perfect location! This well presented three bedroomed end property enjoys the perfect setting which must be seen to be fully appreciated. Offering accommodation over three floors this double glazed and centrally heated home offers features and accommodation to include entrance hall, cloakroom/WC and beautifully presented open plan living/kitchen/dining room. The first floor offers two double bedrooms and a family bathroom with a further excellent sized master bedroom set to the second floor which enjoys a wall of fitted wardrobes and ensuite facilities. Outside there is a low maintenance garden with patio and a double width driveway providing off road parking for two vehicles. An early visit is highly recommended if genuine disappointment is to be avoided. Energy Rating C. Council Tax Band C. Management fee of £250 per annum.