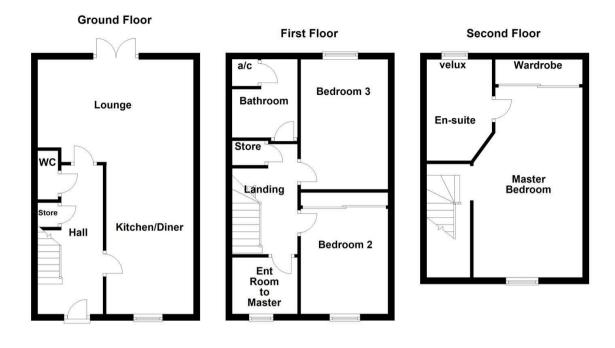

£273,950

Floor plan not to scale - for guidance purposes only. Floor plan created by Simpson West for their use. Plan produced using PlanUp.

You may download, store and use the material for your own personal use and research. You may not republish, retransmit, redistribute or otherwise make the material available to any party or make the same available on any website, online service or bulletin board of your own or of any other party or make the same available in hard copy or in any other media without the website owner's express prior written consent. The website owner's copyright must remain on all reproductions of material taken from this website.