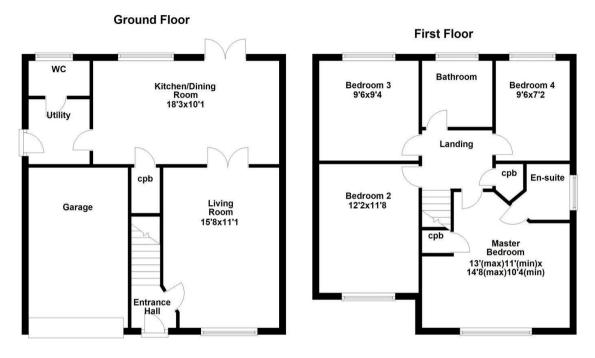

£335,000

Floor plan not to scale - for guidance purposes only. Floor plan created by Simpson West for their use. Plan produced using PlanUp.

You may download, store and use the material for your own personal use and research. You may not republish, retransmit, redistribute or otherwise make the material available to any party or make the same available on any website, online service or bulletin board of your own or of any other party or make the same available in hard copy or in any other media without the website owner's express prior written consent. The website owner's copyright must remain on all reproductions of material taken from this website.