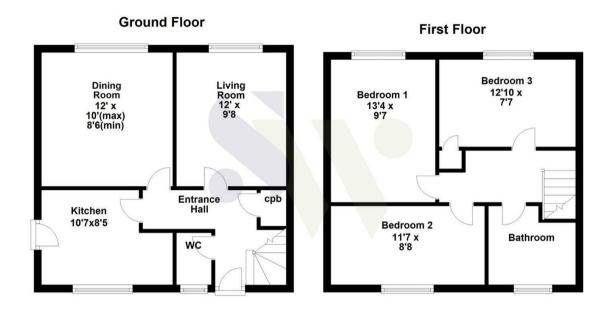

5 Markham Walk Corby, NN18 OPH

Being situated within the popular Beanfield area, is this excellent sized family home which is being offered for sale with NO CHAIN. This highly spacious property offers a reception hall, cloakroom/WC, living room, separate dining room and kitchen. The first floor provides THREE DOUBLE BEDROOMS and bathroom. Outside, there is an open plan lawned frontage whilst the rear is fully enclosed, laid to lawn with a patio area and shrubs set to borders. An early visit is highly advised. Energy Rating C. Council Tax Band A.

£180,000

Floor plan not to scale - for guidance purposes only. Floor plan created by Simpson West for their use. Plan produced using PlanUp.

You may download, store and use the material for your own personal use and research. You may not republish, retransmit, redistribute or otherwise make the material available to any party or make the same available on any website, online service or bulletin board of your own or of any other party or make the same available in hard copy or in any other media without the website owner's express prior written consent. The website owner's copyright must remain on all reproductions of material taken from this website.