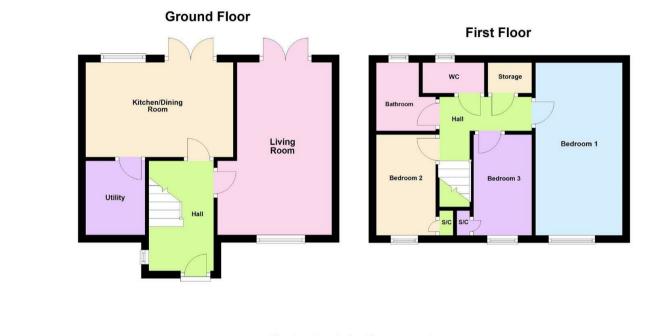

11 Grimsby Close Corby, Northamptonshire NN18 9BP

Located within close proximity to the popular town centre area is this THREE bedroom family home that is being offered to the market for sale with no onward chain. This occupies a pleasant position being within walking distance to the local schools, shops and other amenities. Features include an entrance hall cloakroom w/c, kitchen dining room and living room. To the first floor there are two double bedrooms, a good single bedroom and the main family bathroom. Outside there is a fully enclosed garden with patio area. There is communal parking to the side. Early viewings are a must. Energy Rating D. Council tax band A.

## £175,000

Simpson West

Floor plan not to scale - for guidance purposes only. Plan produced using PlanUp.

You may download, store and use the material for your own personal use and research. You may not republish, retransmit, redistribute or otherwise make the material available to any party or make the same available on any website, online service or bulletin board of your own or of any other party or make the same available in hard copy or in any other media without the website owner's express prior written consent. The website owner's copyright must remain on all reproductions of material taken from this website.